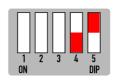

s necessary for installation. The place of installation must be free of moisture and away from heat sources. Connects2 cannot be held responsible for the installation of this product.

# **Technical Support**

Connects2 want to provide a fast and suitable resolution should you encounter any technical issues. With this in mind, when contacting Connects2, try to provide as much information as possible. This will speed up the process and help us to help you.

Please use our dedicated online technical support centre: support.connects2.com

2 AUDI A1





## **DIP SWITCH SETTINGS**



DIP 1
If the vehicle has OEM reverse camera
( ON: YES OFF: NO )



DIP 3
If the vehicle has
aftermarket reverse camera
( ON: YES OFF: NO )



DIP 2
If the vehicle has
aftermarket front camera
( ON: YES OFF: NO )



DIP 4
No Function
DIP 5
No Function



# **Button Configuration**



Vehicles with Steering Wheel Controls



Vehicles without Steering Wheel Controls

## **HDMI Access**

Select Aux In from the OEM source menu.

Hold **BUTTON A** Button for 2 seconds to switch between OEM screen and Adaptiv Mini HDMI screen







Video In Motion Wanring - 10 MPH

Hold **BUTTON B** to disable the video in motion warning message

# **Rear and Front Camera Access**

From either HDMI mode or OEM mode

- 1. Select reverse gear for reverse camera
- Deselect reverse gear will go to after market front camera (if DIP 2 ON)To cancel front camera drive over 10 MPH or hold BUTTON B for 2 seconds







#### Front Camera Access

Hold  ${f BUTTON~B}$  for 2 seconds to enter/exit the front camera screen ( if DIP 2 is