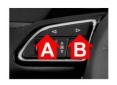

## **HDMI Access**

Select Aux In from the OEM source menu.

Hold **BUTTON A** Button for 2 seconds to switch between OEM screen and Adaptiv Mini HDMI screen

Video In Motion Wanring - 10 MPH

Hold **BUTTON B** to disable the video in motion warning message

# **Rear and Front Camera Access**

From either HDMI mode or OEM mode

- 1. Select reverse gear for reverse camera
- Deselect reverse gear will go to after market front camera (if DIP 2 ON)To cancel front camera drive over 10 MPH or hold BUTTON B for 2 seconds

#### Front Camera Access

Hold  ${f BUTTON~B}$  for 2 seconds to enter/exit the front camera screen ( if DIP 2 is ON )

### **View Version Number**

Hold **BUTTON A** Button for 8 seconds to enter firmware information screen