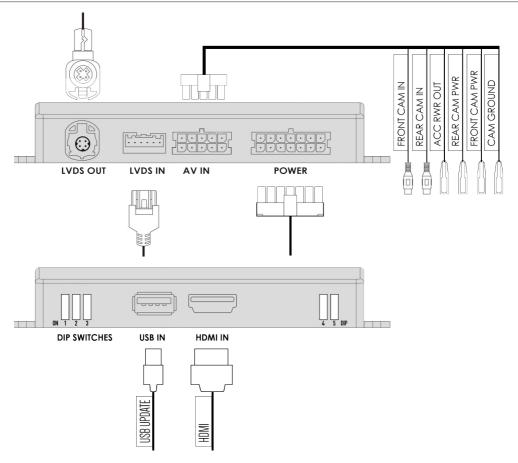

## **DIP SWITCH SETTINGS**

DIP 1
If the vehicle has OEM reverse camera
( ON: YES OFF: NO )

DIP 3
If the vehicle has
aftermarket reverse camera
( ON: YES OFF: NO )

DIP 2
If the vehicle has
aftermarket front camera
( ON: YES OFF: NO )

DIP 4
No Function
DIP 5
No Function