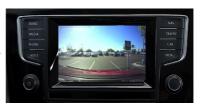

# **Rear and Front Camera Access**

From either HDMI mode or OEM mode

- 1. Select reverse gear for reverse camera
- Deselect reverse gear will go to after market front camera (if DIP 2 ON)To cancel front camera drive over 10 MPH or hold BUTTON B for 2 seconds