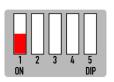

## **DIP SWITCH SETTINGS**

DIP 1
If the vehicle has OEM reverse camera
( ON: YES OFF: NO )

DIP 3
If the vehicle has
aftermarket reverse camera
( ON: YES OFF: NO )

DIP 2
If the vehicle has
aftermarket front camera
( ON: YES OFF: NO )