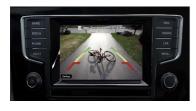

# **Rear and Front Camera Access**

From either HDMI mode or OEM mode

- 1. Select reverse gear for reverse camera
- Deselect reverse gear will go to after market front camera (if DIP 2 ON)To cancel front camera drive over 10 MPH or hold BUTTON B for 2 seconds

#### Front Camera Access

Hold  ${f BUTTON~B}$  for 2 seconds to enter/exit the front camera screen ( if DIP 2 is ON )