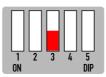

## **DIP SWITCH SETTINGS**

DIP 1
If the vehicle has OEM reverse camera
( ON: YES OFF: NO )

DIP 3
If the vehicle has
aftermarket reverse camera
( ON: YES OFF: NO )

DIP 2
If the vehicle has
aftermarket front camera
( ON: YES OFF: NO )