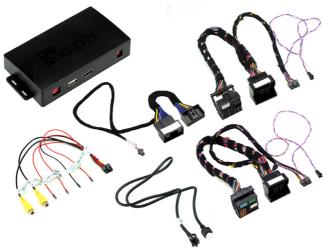

# **Adaptiv Mini Fitting & User Guide**

ADVM-AU5 - Audi A1 2010>
Vehicles with 5.8" colour centre display & Concert head unit

Vehicles with OEM AUX Input only

WWW.ADAPTIV-MUITIMFDIA.COM



## **Adaptiv Mini**

Adaptiv Mini allows HDMI & Camera input to the OEM screen.



This plug and play Mini interface adds HDMI to connect your Apple or Android device, allowing you to mirror your smartphone display on the vehicle's original screen. Inputs for front and rear aftermarket cameras also came as standard with the Mini.

## **Application**

Vehicles with 5.8" colour centre display & Concert head unit.

### Kit Includes

Adaptiv Interface Vehicle Harness

### Prior to installation

Read the manual prior to installation. Tehenical knowledge is necessary for installation. The place of install