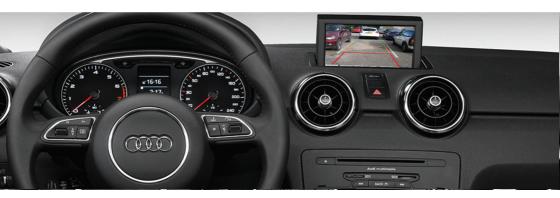

# **Adaptiv Mini Fitting & User Guide**

ADVM-AU5 - Audi A1 2010>
Vehicles with 5.8" colour centre display & Concert head unit

Vehicles with OEM AUX Input only

WWW.ADAPTIV-MUITIMFDIA.COM

## **Application**

Vehicles with 5.8" colour centre display & Concert head unit.