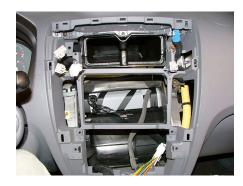

## **Installation Manual Double DIN Kit**

You need a new OEM double DIN panel by Hyundai in order to install a double DIN head unit

1. Remove gear shift panel

(Beispielabbildung)

Mount the metal brackets with the double DIN head unit

(Beispielabbildung)

The position of the copper coloured holder can be adjusted to your needs for perfect fit. (see sample)

2. Remove center console

4. Push double DIN head unit into metal frame

Install everything in reverse order to finish installation