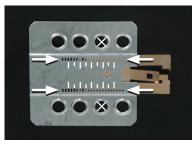

(Beispielabbildung)

The position of the copper coloured holder can be adjusted to your needs for perfect fit. (see sample)

2. Remove center console

4. Push double DIN head unit into metal frame

Install everything in reverse order to finish installation