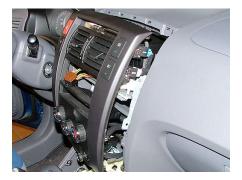

## **Installation Manual Double DIN Kit**

You need a new OEM double DIN panel by Hyundai in order to install a double DIN head unit

1. Remove gear shift panel

(Beispielabbildung)

Mount the metal brackets with the double DIN head unit