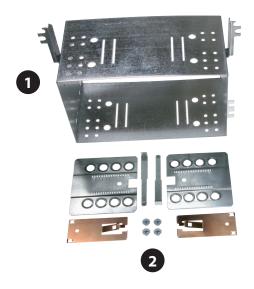

## • Hyundai Tucson 2005->

Compatible with double DIN devices

**Double DIN Kit contents** 

• (1) Metal Frame

• Installation Kit (2)