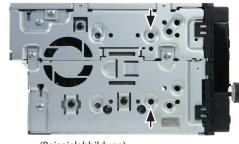

## **Installation Manual Double DIN Kit**

You need a new OEM double DIN panel by Hyundai in order to install a double DIN head unit

1. Remove gear shift panel

(Beispielabbildung)

Mount the metal brackets with the double DIN head unit