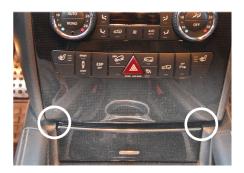

## Installation Manual: 381190-22 / 391190-22

Open the ash tray.

Release latches of the air condition control unit below the panel (see photo) on each side by pushing it upward.

Remove air condition control unit.