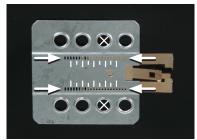

Place the trim frame.

Reinstall everything in reverse order to finish installation.

(sample photo)

Mount the metal brackets to the double DIN head unit.

(sample photo)

The position of the copper coloured holder can be adjusted to your needs for perfect fit. (see sample)