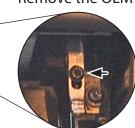

Remove the two Torx screws below the OEM head unit.

Remove the OEM head unit.

3. Place the facia plate on the dashboard. Fix it with the 2 original screws.

> Push the Metal Frame into the facia plate.

Connect all required circuit points and push the double DIN head unit in the metal frame until it snaps in.