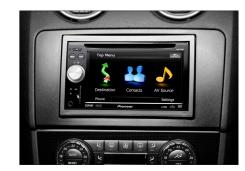

Remove the two Torx screws below the OEM head unit.

Remove the OEM head unit.

3. Place the facia plate on the dashboard. Fix it with the 2 original screws.

> Push the Metal Frame into the facia plate.

Connect all required circuit points and push the double DIN head unit in the metal frame until it snaps in.

Place the trim frame.

Reinstall everything in reverse order to finish installation.

(sample photo)

Mount the metal brackets to the double DIN head unit.

(sample photo)

The position of the copper coloured holder can be adjusted to your needs for perfect fit. (see sample)