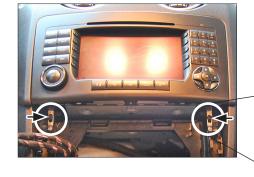

## Installation Manual: 381190-22 / 391190-22

Open the ash tray.

Release latches of the air condition control unit below the panel (see photo) on each side by pushing it upward.

Remove air condition control unit.

Remove the two Torx screws below the OEM head unit.

Remove the OEM head unit.

3. Place the facia plate on the dashboard. Fix it with the 2 original screws.

> Push the Metal Frame into the facia plate.

Connect all required circuit points and push the double DIN head unit in the metal frame until it snaps in.