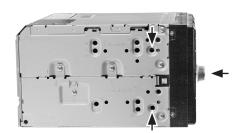

Place the trim frame.

Reinstall everything in reverse order to finish installation.

(sample photo)

Mount the metal brackets to the double DIN head unit.

(sample photo)

The position of the copper coloured holder can be adjusted to your needs for perfect fit. (see sample)