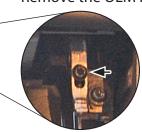

Remove the two Torx screws below the OEM head unit.

Remove the OEM head unit.

3. Place the facia plate on the dashboard. Fix it with the 2 original screws.

> Push the Metal Frame into the facia plate.

Connect all required circuit points and push the double DIN head unit in the metal frame until it snaps in.