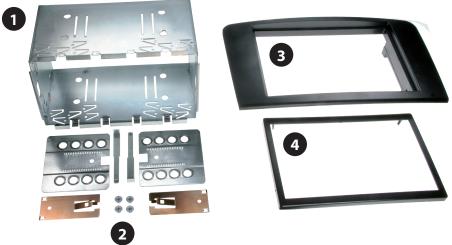

| acv                                        | In<br>D<br>bl |
|--------------------------------------------|---------------|
| • Mercedes M-Class                         | (W164         |
| Compatible w                               |               |
|                                            | . 5.          |
|                                            |               |
|                                            |               |
| 2                                          |               |
| Double DIN Set contents  • (1) Metal Frame | • (3          |

## **4)** 2005 →

ble DIN devices

- (2) Installation Kit

- (3) Facia Plate
- (4) Trim Frame