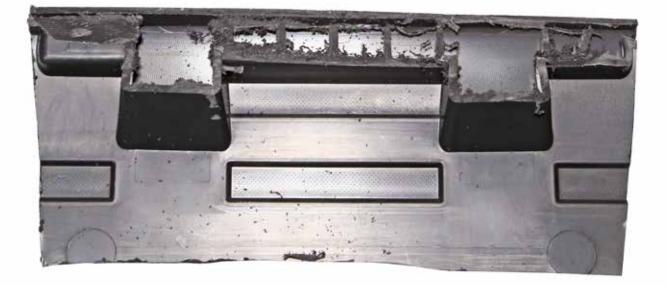

See below for an image of the removed section

Cut out the front section of the marked area carefully with a depth of app. 3 mm.

ATTENTION! Please note the underlying area since it is needed for fixation of the mounting frame later.

ATTENTION! This area MUST remain

Place the air conditioning control unit into the dashboard

If a double DIN head unit without CD/DVD drive (mechless unit / maximal install depth 140 mm) is going to be installed, the next steps can be skipped: Please proceed to page 35.