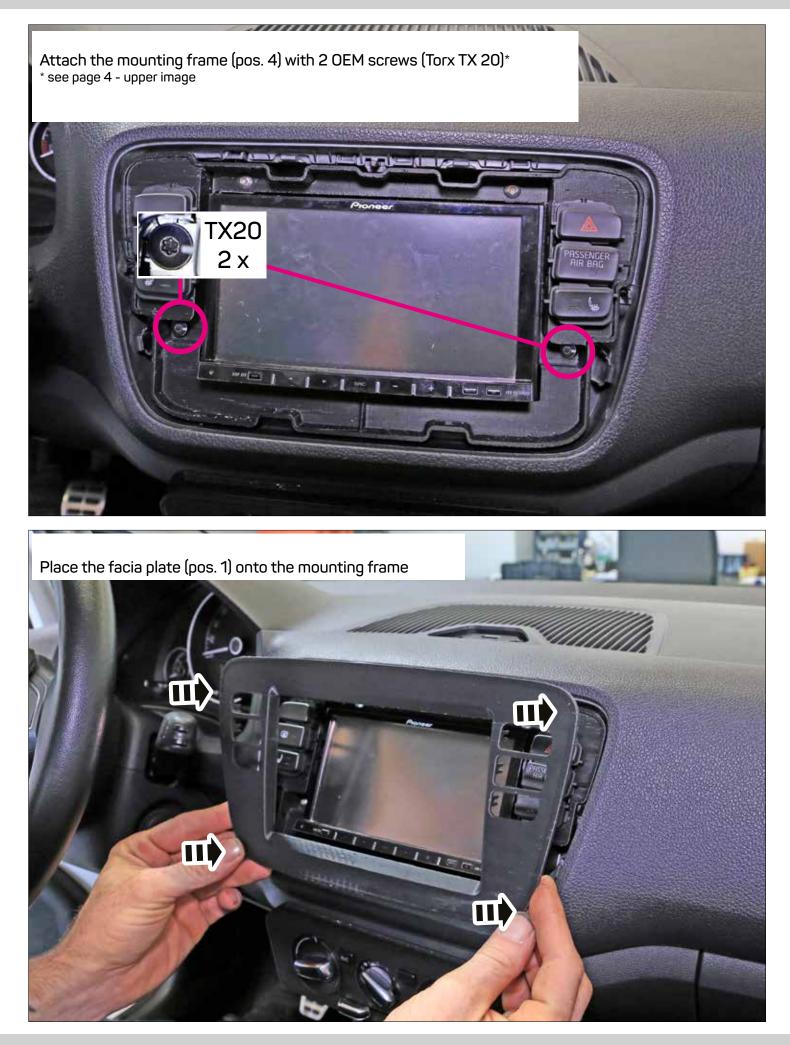

Place the mounting frame (pos. 4) over the radio opening and mark the position of the two drill holes (see arrows)

Place the right switch panel into the mounting frame

| <br> |
|------|
|      |
| <br> |
|      |
|      |
|      |
|      |
|      |
|      |
|      |
|      |
|      |
|      |
|      |
|      |
|      |
|      |
|      |
|      |
|      |
|      |
|      |
|      |
|      |
|      |
|      |
|      |
|      |
|      |
|      |
|      |
|      |
|      |
|      |
|      |
|      |
|      |
|      |
|      |
|      |
|      |
|      |
|      |
|      |
|      |
|      |
|      |
|      |
|      |
|      |