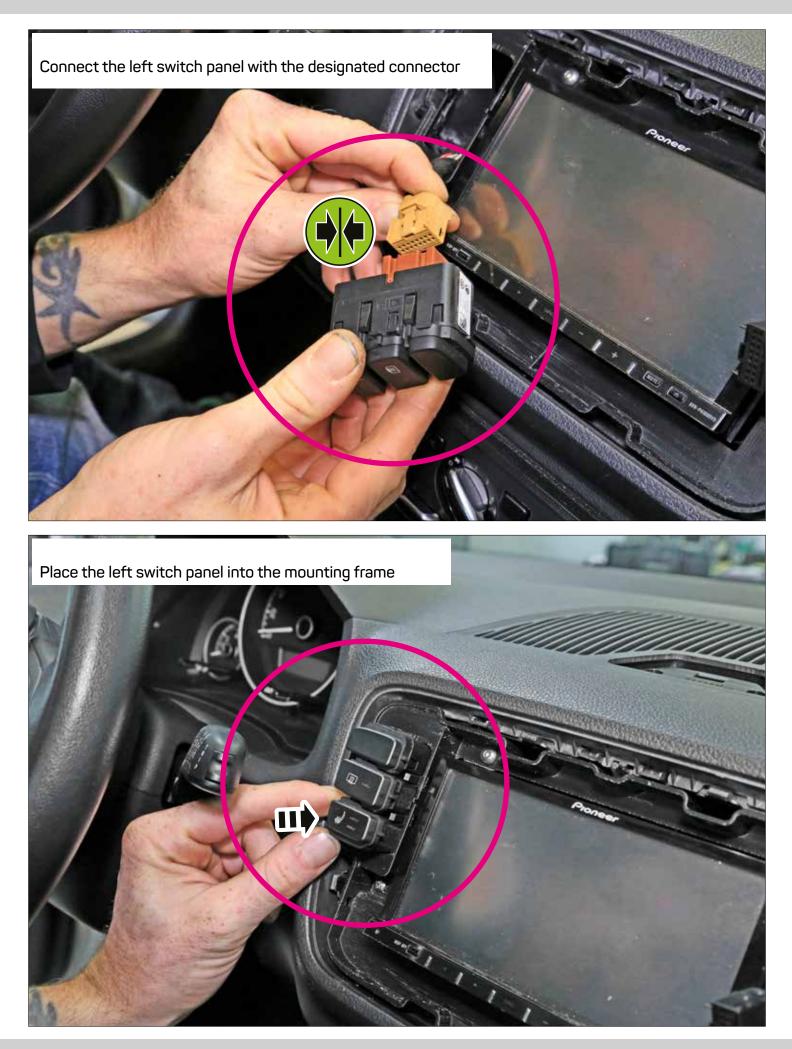

Place the mounting frame (pos. 4) over the radio opening and mark the position of the two drill holes (see arrows)

Place the right switch panel into the mounting frame

| <br> |
|------|
|      |
| <br> |
|      |
|      |
|      |
|      |
|      |
|      |
|      |
|      |
|      |
|      |
|      |
|      |
|      |
|      |
|      |
|      |
|      |
|      |
|      |
|      |
|      |
|      |
|      |
|      |
|      |
|      |
|      |
|      |
|      |
|      |
|      |
|      |
|      |
|      |
|      |
|      |
|      |
|      |
|      |
|      |
|      |
|      |
|      |
|      |
|      |
|      |
|      |