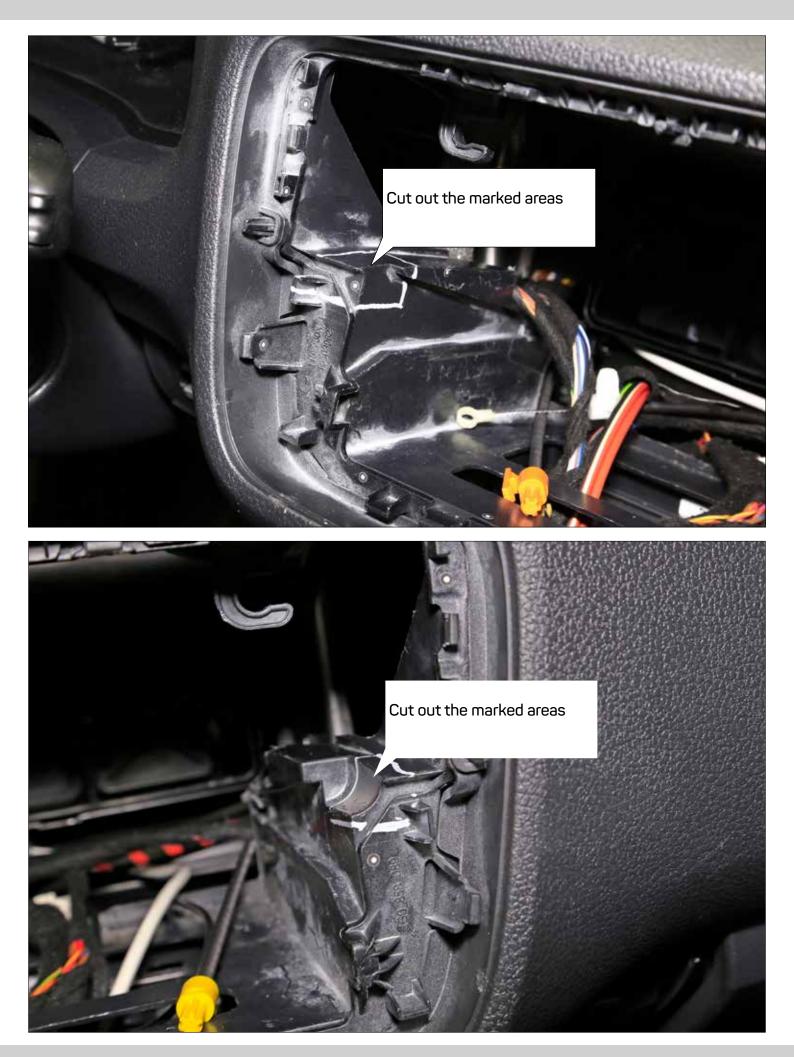

See below for an image of the removed section

Cut out the front section of the marked area carefully with a depth of app. 3 mm.

ATTENTION! Please note the underlying area since it is needed for fixation of the mounting frame later.