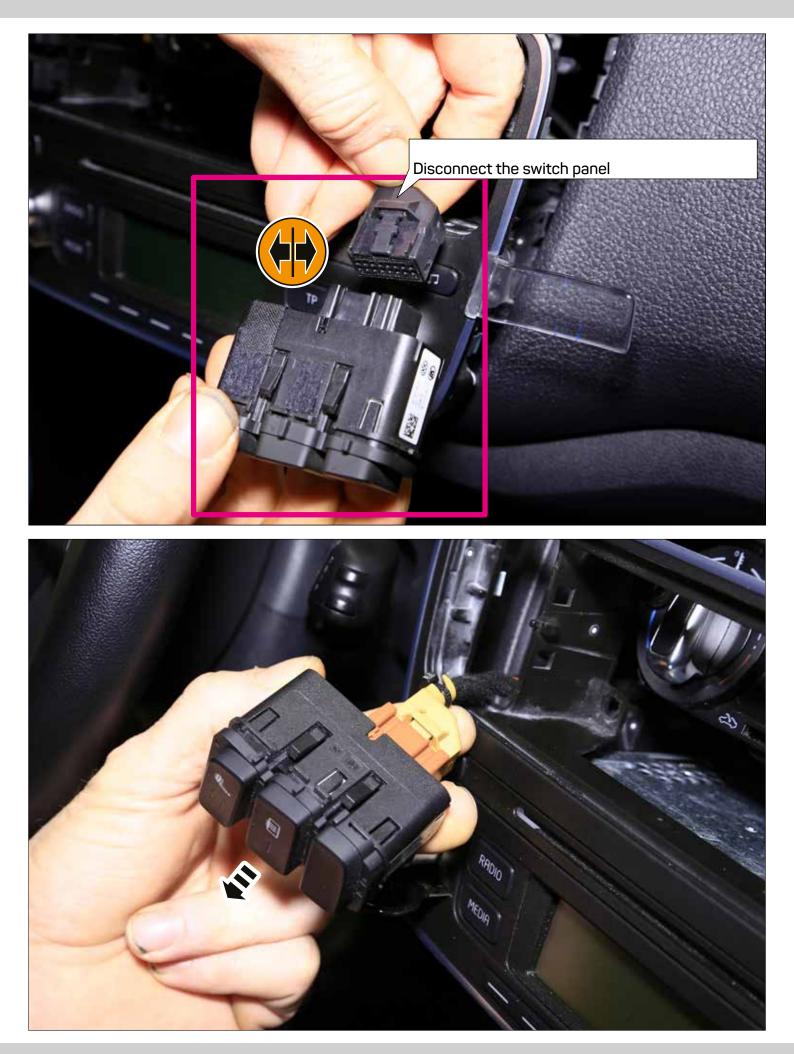

## SEAT Mii (2011->) ŠKODA Citigo (2011->) VW up! (2011-2016)

372811-1D - Black 372811-2D - Piano Black

\* Only for models with manual air conditioning and glove box





OEM dashboard SEAT Mii / SKODA CITIGO / VW up! with manual air conditioning



































See below for an image of the removed section











Cut out the front section of the marked area carefully with a depth of app. 3 mm.

ATTENTION! Please note the underlying area since it is needed for fixation of the mounting frame later.

ATTENTION! This area MUST remain













Place the air conditioning control unit into the dashboard















If a double DIN head unit without CD/DVD drive (mechless unit / maximal install depth 140 mm) is going to be installed, the next steps can be skipped: Please proceed to page 35.















Place the mounting frame (pos. 4) over the radio opening and mark the position of the two drill holes (see arrows)

















Place the right switch panel into the mounting frame









| <br> |
|------|
|