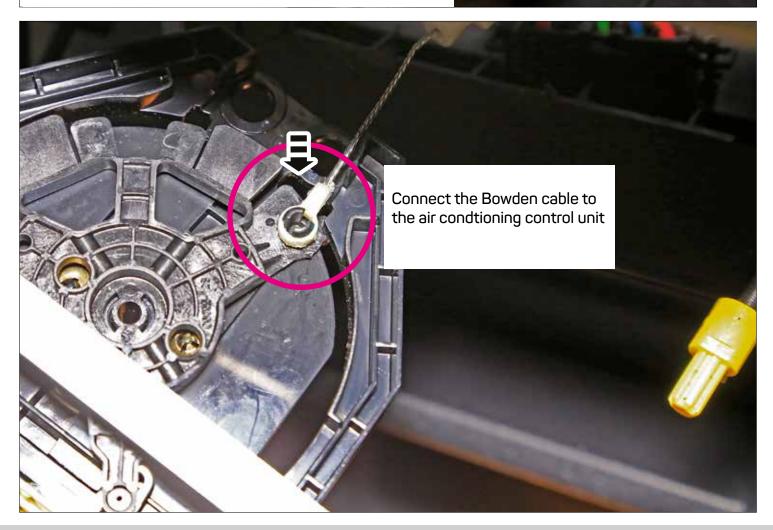

## SEAT Mii (2011->) ŠKODA Citigo (2011->) VW up! (2011-2016)

372811-1D - Black 372811-2D - Piano Black

\* Only for models with manual air conditioning and glove box





OEM dashboard SEAT Mii / SKODA CITIGO / VW up! with manual air conditioning



































See below for an image of the removed section











Cut out the front section of the marked area carefully with a depth of app. 3 mm.

ATTENTION! Please note the underlying area since it is needed for fixation of the mounting frame later.

ATTENTION! This area MUST remain













Place the air conditioning control unit into the dashboard















If a double DIN head unit without CD/DVD drive (mechless unit / maximal install depth 140 mm) is going to be installed, the next steps can be skipped: Please proceed to page 35.















Place the mounting frame (pos. 4) over the radio opening and mark the position of the two drill holes (see arrows)

















Place the right switch panel into the mounting frame









| <br> |
|------|
|      |
| <br> |
|      |
|      |
|      |
|      |
|      |
|      |
|      |
|      |
|      |
|      |
|      |
|      |
|      |
|      |
|      |
|      |
|      |
|      |
|      |
|      |
|      |
|      |
|      |
|      |
|      |
|      |
|      |
|      |
|      |
|      |
|      |
|      |
|      |
|      |
|      |
|      |
|      |
|      |
|      |
|      |
|