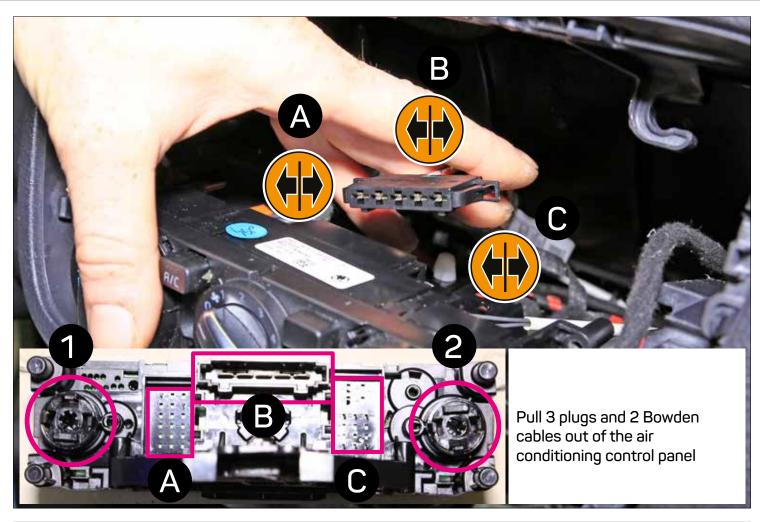

ATTENTION! This area MUST remain

Place the air conditioning control unit into the dashboard

If a double DIN head unit without CD/DVD drive (mechless unit / maximal install depth 140 mm) is going to be installed, the next steps can be skipped: Please proceed to page 35.