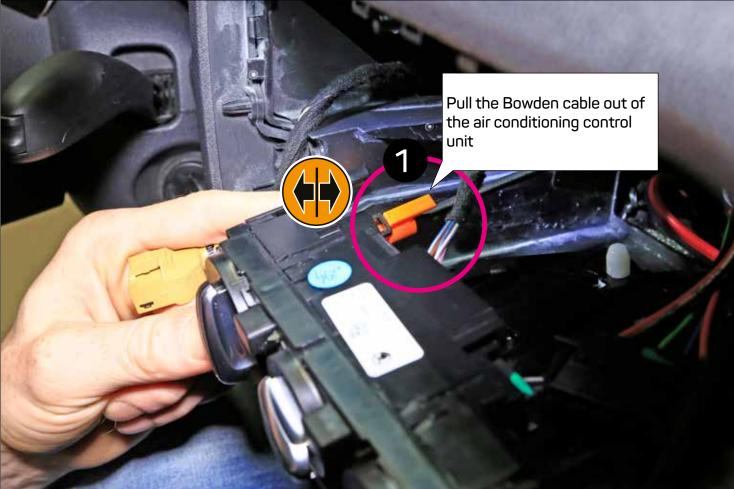

ATTENTION! This area MUST remain

Place the air conditioning control unit into the dashboard

If a double DIN head unit without CD/DVD drive (mechless unit / maximal install depth 140 mm) is going to be installed, the next steps can be skipped: Please proceed to page 35.