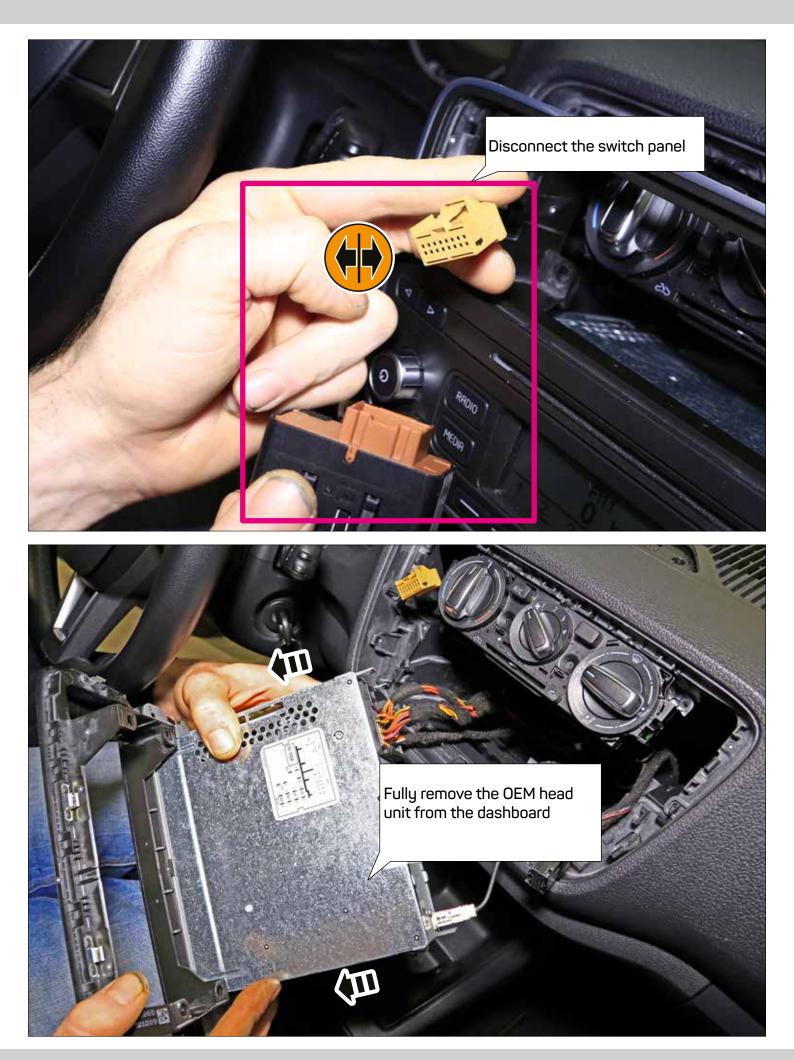

## SEAT Mii (2011->) ŠKODA Citigo (2011->) VW up! (2011-2016)

372811-1D - Black 372811-2D - Piano Black

\* Only for models with manual air conditioning and glove box





OEM dashboard SEAT Mii / SKODA CITIGO / VW up! with manual air conditioning



































See below for an image of the removed section











Cut out the front section of the marked area carefully with a depth of app. 3 mm.

ATTENTION! Please note the underlying area since it is needed for fixation of the mounting frame later.

ATTENTION! This area MUST remain













Place the air conditioning control unit into the dashboard















If a double DIN head unit without CD/DVD drive (mechless unit / maximal install depth 140 mm) is going to be installed, the next steps can be skipped: Please proceed to page 35.















Place the mounting frame (pos. 4) over the radio opening and mark the position of the two drill holes (see arrows)

















Place the right switch panel into the mounting frame









| <br> |
|------|
|