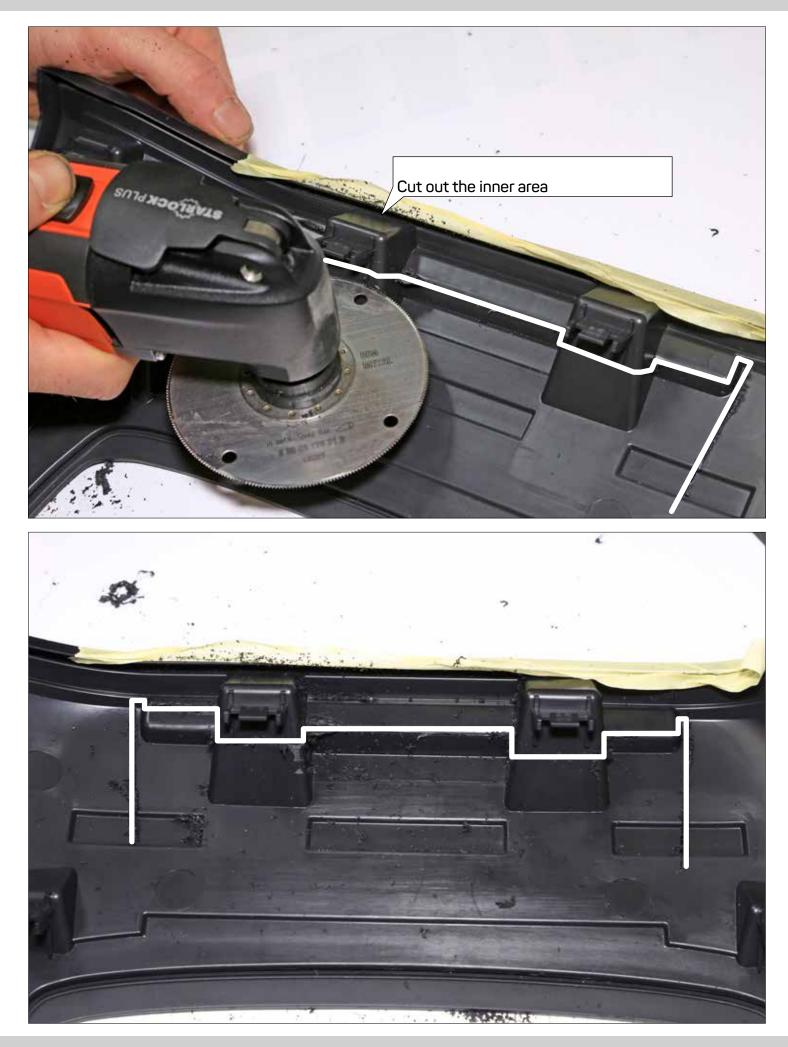

See below for an image of the removed section

Cut out the front section of the marked area carefully with a depth of app. 3 mm.

ATTENTION! Please note the underlying area since it is needed for fixation of the mounting frame later.

ATTENTION! This area MUST remain

Place the air conditioning control unit into the dashboard

If a double DIN head unit without CD/DVD drive (mechless unit / maximal install depth 140 mm) is going to be installed, the next steps can be skipped: Please proceed to page 35.