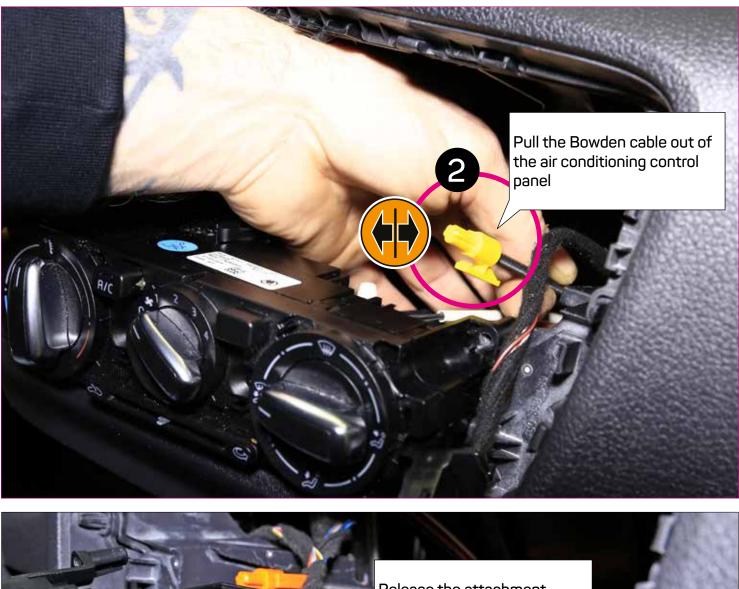

ATTENTION! This area MUST remain

Place the air conditioning control unit into the dashboard

If a double DIN head unit without CD/DVD drive (mechless unit / maximal install depth 140 mm) is going to be installed, the next steps can be skipped: Please proceed to page 35.