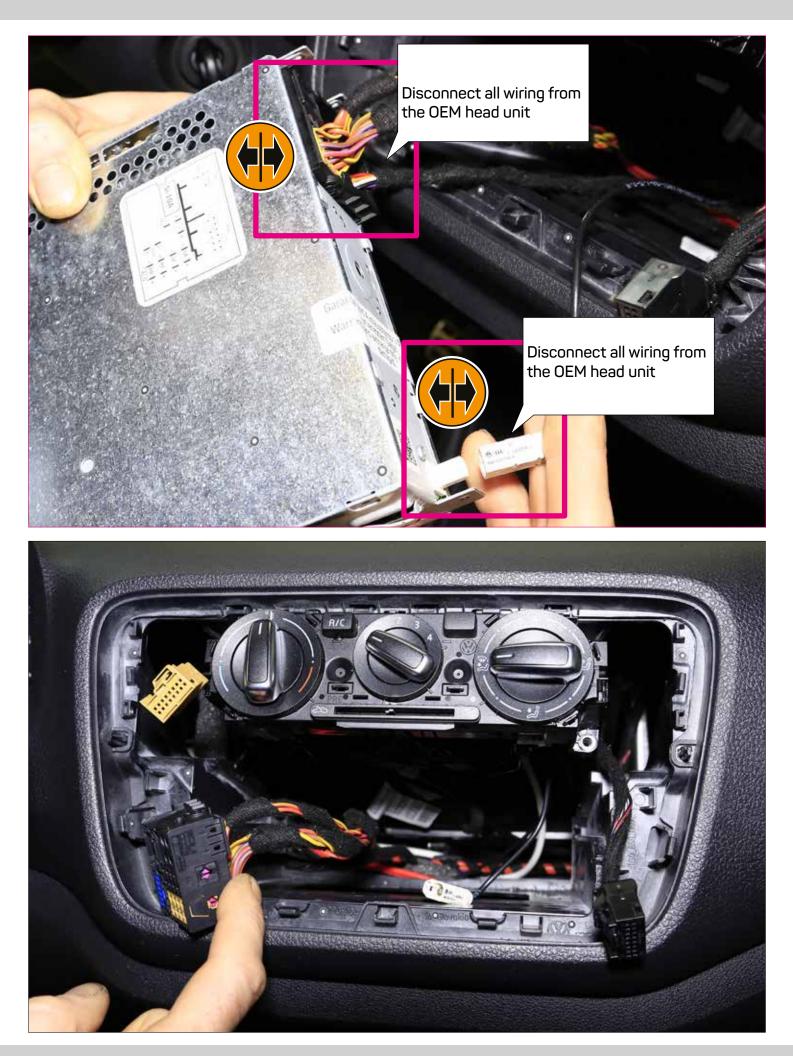

## SEAT Mii (2011->) ŠKODA Citigo (2011->) VW up! (2011-2016)

372811-1D - Black 372811-2D - Piano Black

\* Only for models with manual air conditioning and glove box

OEM dashboard SEAT Mii / SKODA CITIGO / VW up! with manual air conditioning