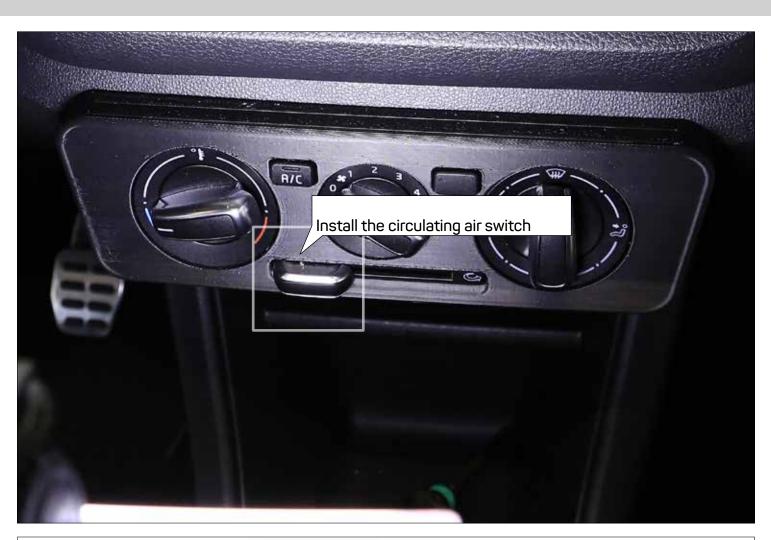

## SEAT Mii (2011->) ŠKODA Citigo (2011->) VW up! (2011-2016)

372811-1D - Black 372811-2D - Piano Black

\* Only for models with manual air conditioning and glove box





OEM dashboard SEAT Mii / SKODA CITIGO / VW up! with manual air conditioning



































See below for an image of the removed section











Cut out the front section of the marked area carefully with a depth of app. 3 mm.

ATTENTION! Please note the underlying area since it is needed for fixation of the mounting frame later.

ATTENTION! This area MUST remain













Place the air conditioning control unit into the dashboard















If a double DIN head unit without CD/DVD drive (mechless unit / maximal install depth 140 mm) is going to be installed, the next steps can be skipped: Please proceed to page 35.















Place the mounting frame (pos. 4) over the radio opening and mark the position of the two drill holes (see arrows)

















Place the right switch panel into the mounting frame









| <br> |
|------|
|      |
| <br> |
|      |
|      |
|      |
|      |
|      |
|      |
|      |
|      |
|      |
|      |
|      |
|      |
|      |
|      |
|      |
|      |
|      |
|      |
|      |
|      |
|      |
|      |
|      |
|      |
|      |
|      |
|      |
|      |
|      |
|      |
|      |
|      |
|      |
|      |
|      |
|      |
|      |
|      |
|      |
|      |
|      |
|