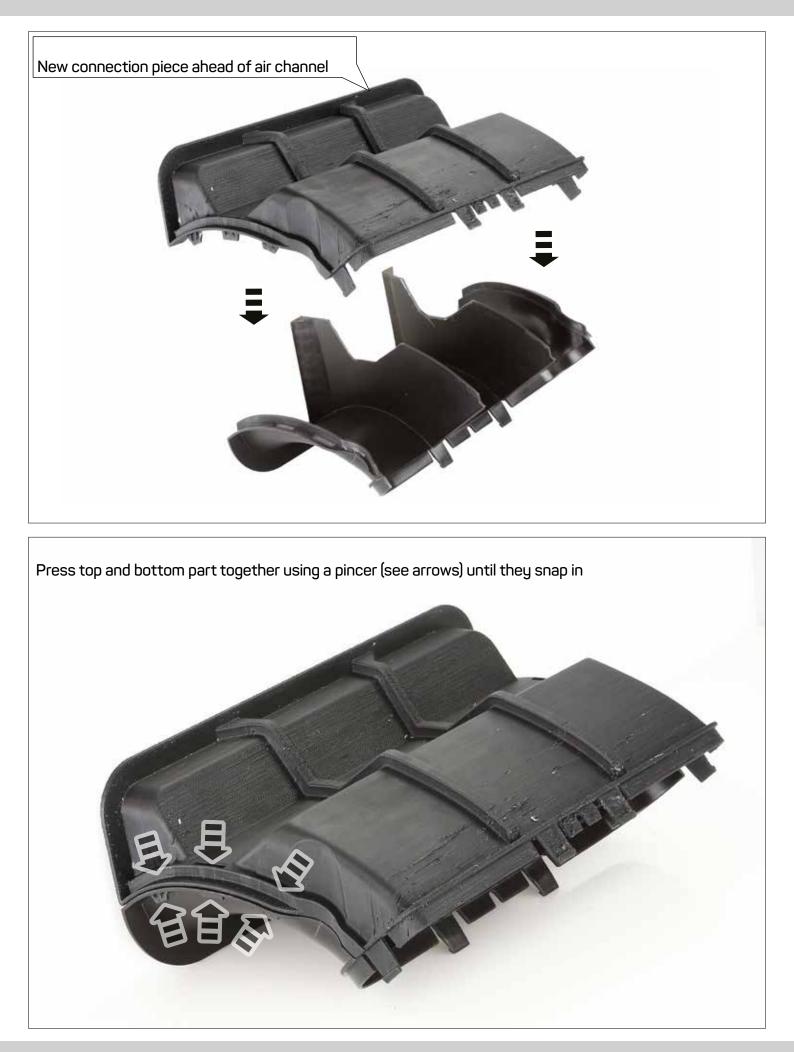

## SEAT Mii (2011->) ŠKODA Citigo (2011->) VW up! (2011-2016)

372811-1D - Black 372811-2D - Piano Black

\* Only for models with manual air conditioning and glove box

OEM dashboard SEAT Mii / SKODA CITIGO / VW up! with manual air conditioning