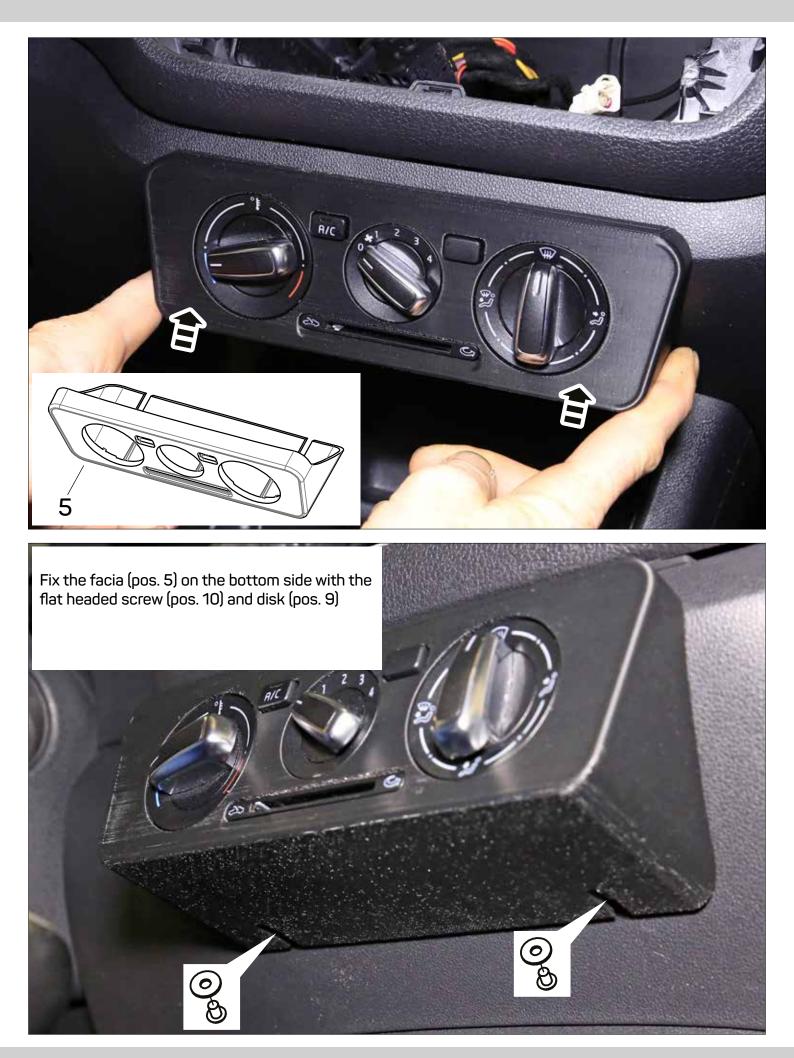

## SEAT Mii (2011->) ŠKODA Citigo (2011->) VW up! (2011-2016)

372811-1D - Black 372811-2D - Piano Black

\* Only for models with manual air conditioning and glove box





OEM dashboard SEAT Mii / SKODA CITIGO / VW up! with manual air conditioning



































See below for an image of the removed section











Cut out the front section of the marked area carefully with a depth of app. 3 mm.

ATTENTION! Please note the underlying area since it is needed for fixation of the mounting frame later.

ATTENTION! This area MUST remain













Place the air conditioning control unit into the dashboard















If a double DIN head unit without CD/DVD drive (mechless unit / maximal install depth 140 mm) is going to be installed, the next steps can be skipped: Please proceed to page 35.















Place the mounting frame (pos. 4) over the radio opening and mark the position of the two drill holes (see arrows)

















Place the right switch panel into the mounting frame









| <br> |
|------|
|      |
| <br> |
|      |
|      |
|      |
|      |
|      |
|      |
|      |
|      |
|      |
|      |
|      |
|      |
|      |
|      |
|      |
|      |
|      |
|      |
|      |
|      |
|      |
|      |
|      |
|      |
|      |
|      |
|      |
|      |
|      |
|      |
|      |
|      |
|      |
|      |
|      |
|      |
|      |
|      |
|      |
|      |
|      |