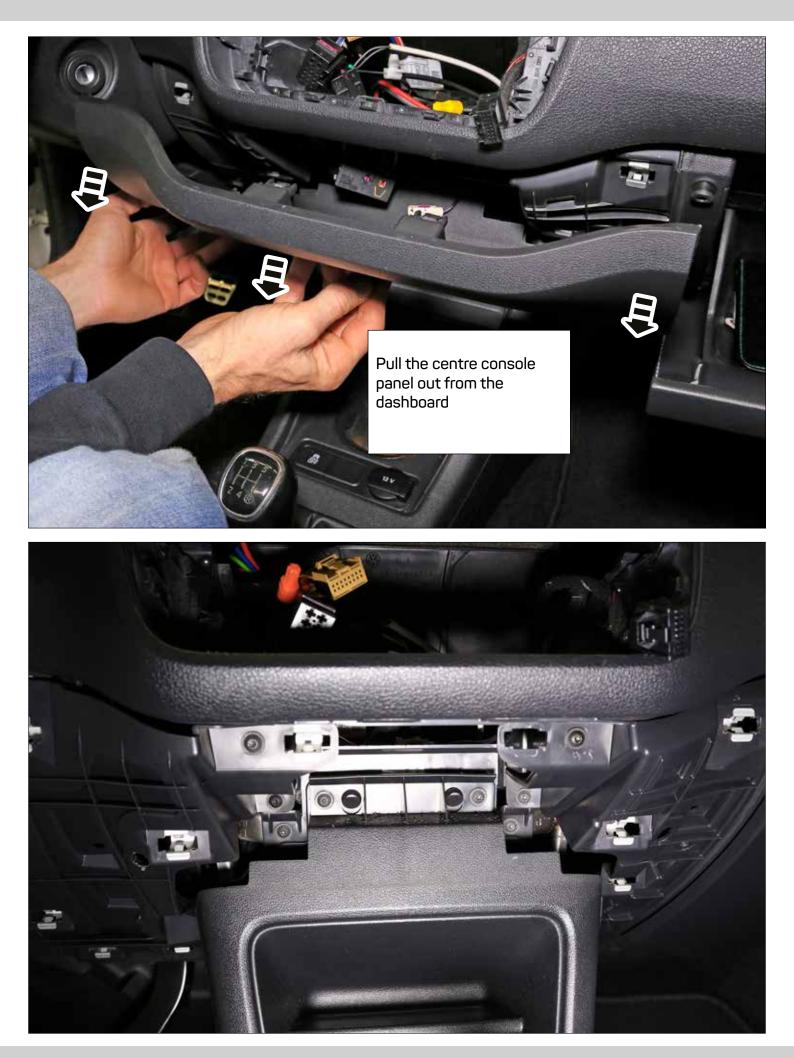

ATTENTION! This area MUST remain

Place the air conditioning control unit into the dashboard

If a double DIN head unit without CD/DVD drive (mechless unit / maximal install depth 140 mm) is going to be installed, the next steps can be skipped: Please proceed to page 35.