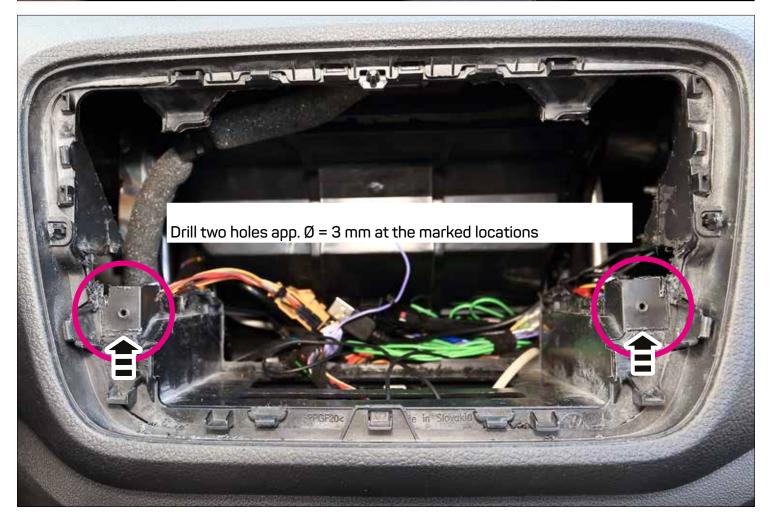

Place the mounting frame (pos. 4) over the radio opening and mark the position of the two drill holes (see arrows)

Place the right switch panel into the mounting frame

| <br> |
|------|
|      |
| <br> |
|      |
|      |
|      |
|      |
|      |
|      |
|      |
|      |
|      |
|      |
|      |
|      |
|      |
|      |
|      |
|      |
|      |
|      |
|      |
|      |
|      |
|      |
|      |
|      |
|      |
|      |
|      |
|      |
|      |
|      |
|      |
|      |
|      |
|      |
|      |
|      |
|      |
|      |
|      |
|      |
|      |
|      |
|      |
|      |
|      |
|      |
|      |