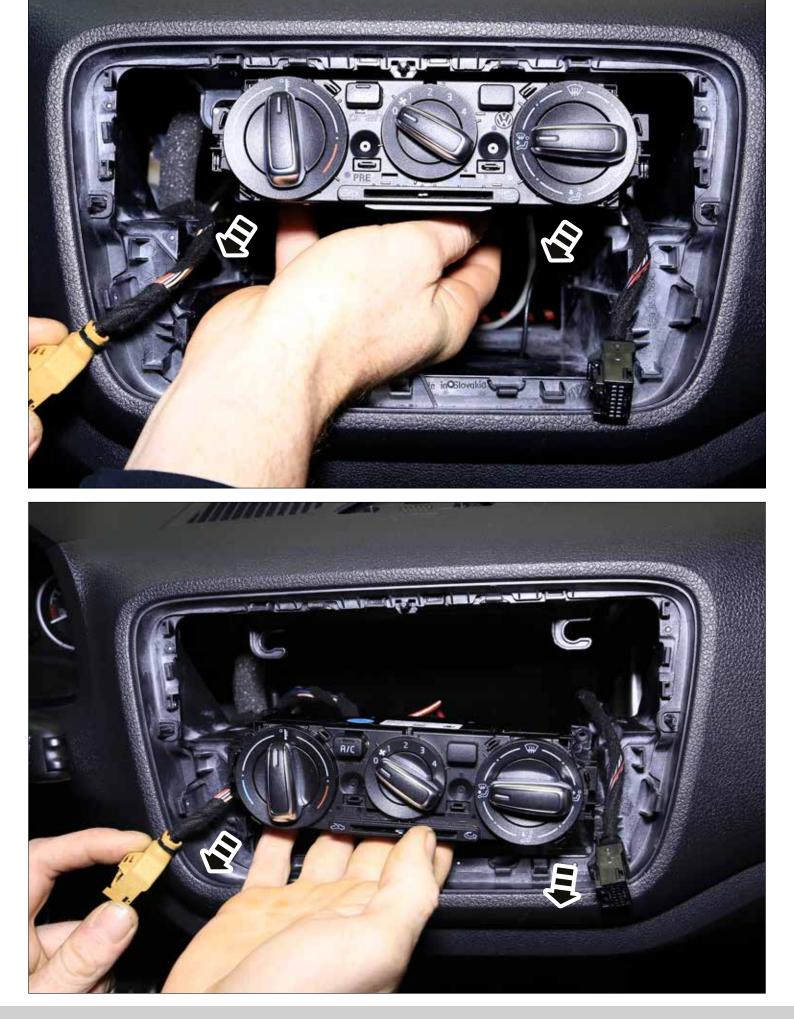

## SEAT Mii (2011->) ŠKODA Citigo (2011->) VW up! (2011-2016)

372811-1D - Black 372811-2D - Piano Black

\* Only for models with manual air conditioning and glove box

OEM dashboard SEAT Mii / SKODA CITIGO / VW up! with manual air conditioning