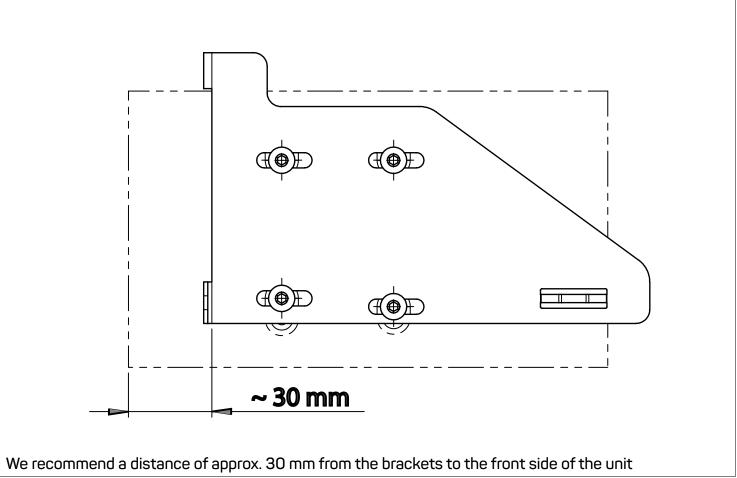

e box





OEM dashboard SEAT Mii / SKODA CITIGO / VW up! with manual air conditioning



































See below for an image of the removed section











Cut out the front section of the marked area carefully with a depth of app. 3 mm.

ATTENTION! Please note the underlying area since it is needed for fixation of the mounting frame later.

ATTENTION! This area MUST remain













Place the air conditioning control unit into the dashboard















If a double DIN head unit without CD/DVD drive (mechless unit / maximal install depth 140 mm) is going to be installed, the next steps can be skipped: Please proceed to page 35.















Place the mounting frame (pos. 4) over the radio opening and mark the position of the two drill holes (see arrows)

















Place the right switch panel into the mounting frame









| <br> |
|------|
|      |
| <br> |
|      |
|      |
|      |
|      |
|      |
|      |
|      |
|      |
|      |
|      |
|      |
|      |
|      |
|      |
|      |
|      |
|      |
|      |
|      |
|      |
|      |
|      |
|      |
|      |
|      |
|      |
|      |
|      |
|      |
|      |
|      |
|      |
|      |
|      |
|      |
|      |
|      |
|      |
|      |
|      |
|      |
|      |
|      |
|      |
|      |
|      |
|      |