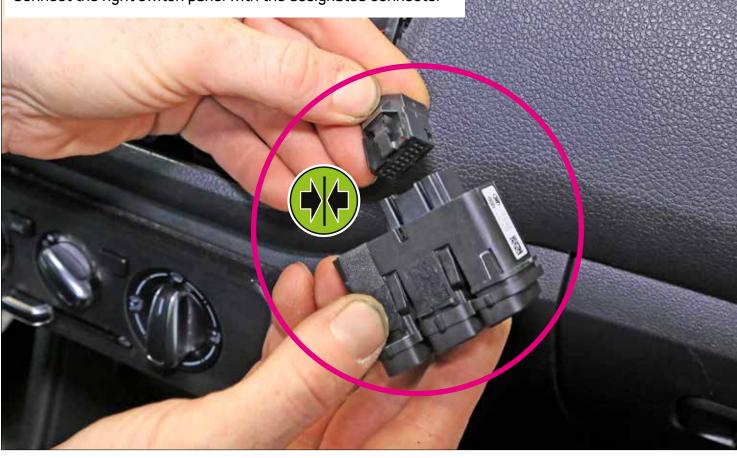

Place the mounting frame (pos. 4) over the radio opening and mark the position of the two drill holes (see arrows)

Place the right switch panel into the mounting frame

| <br> |
|------|
|      |
| <br> |
|      |
|      |
|      |
|      |
|      |
|      |
|      |
|      |
|      |
|      |
|      |
|      |
|      |
|      |
|      |
|      |
|      |
|      |
|      |
|      |
|      |
|      |
|      |
|      |
|      |
|      |
|      |
|      |
|      |
|      |
|      |
|      |
|      |
|      |
|      |
|      |
|      |
|      |
|      |
|      |
|      |
|      |
|      |
|      |
|      |
|      |
|      |