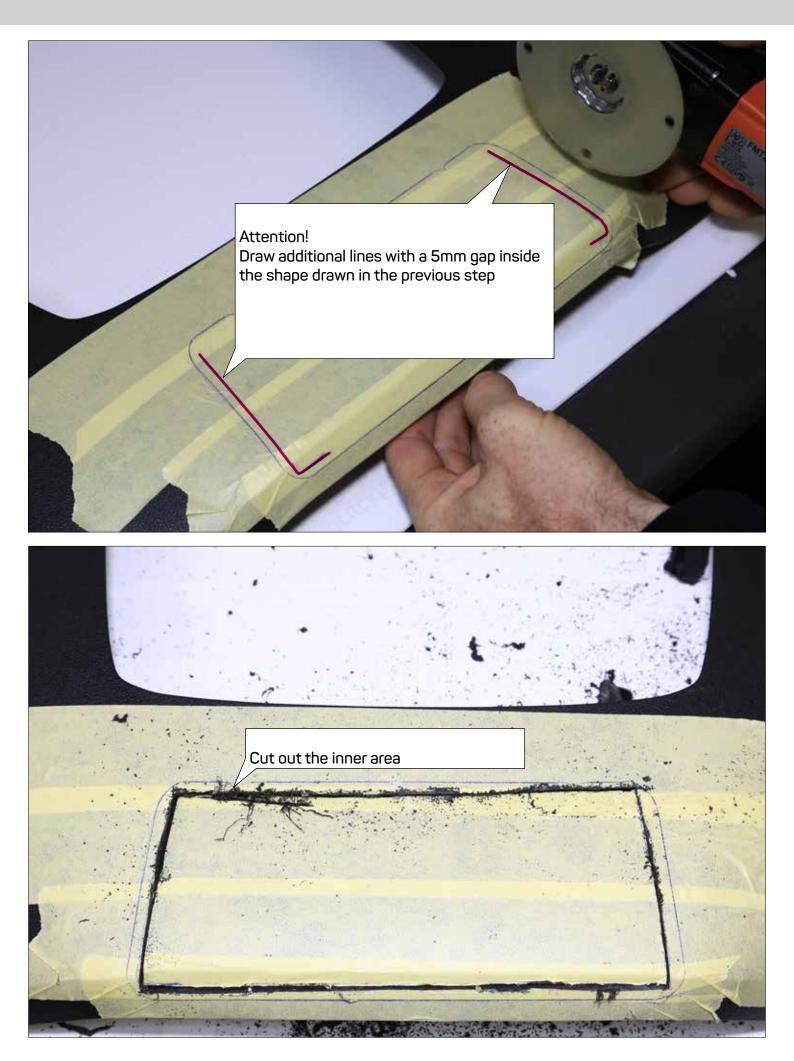

## SEAT Mii (2011->) ŠKODA Citigo (2011->) VW up! (2011-2016)

372811-1D - Black 372811-2D - Piano Black

\* Only for models with manual air conditioning and glove box

OEM dashboard SEAT Mii / SKODA CITIGO / VW up! with manual air conditioning