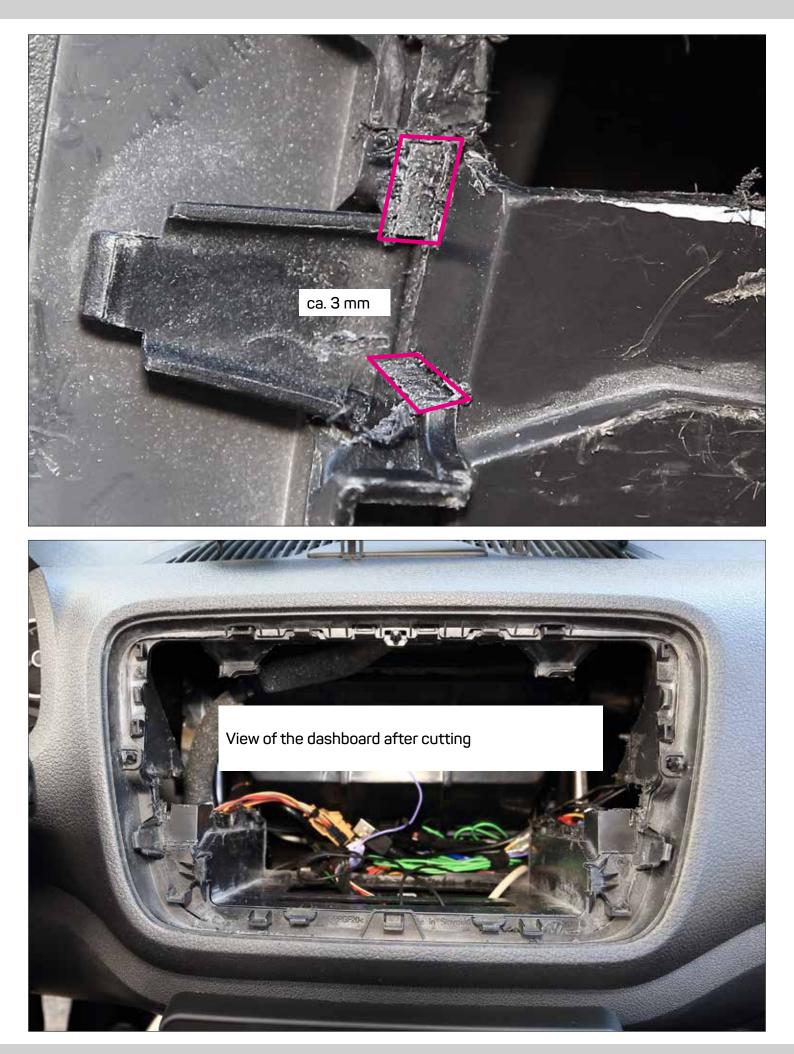

See below for an image of the removed section

Cut out the front section of the marked area carefully with a depth of app. 3 mm.

ATTENTION! Please note the underlying area since it is needed for fixation of the mounting frame later.

ATTENTION! This area MUST remain

Place the air conditioning control unit into the dashboard

If a double DIN head unit without CD/DVD drive (mechless unit / maximal install depth 140 mm) is going to be installed, the next steps can be skipped: Please proceed to page 35.