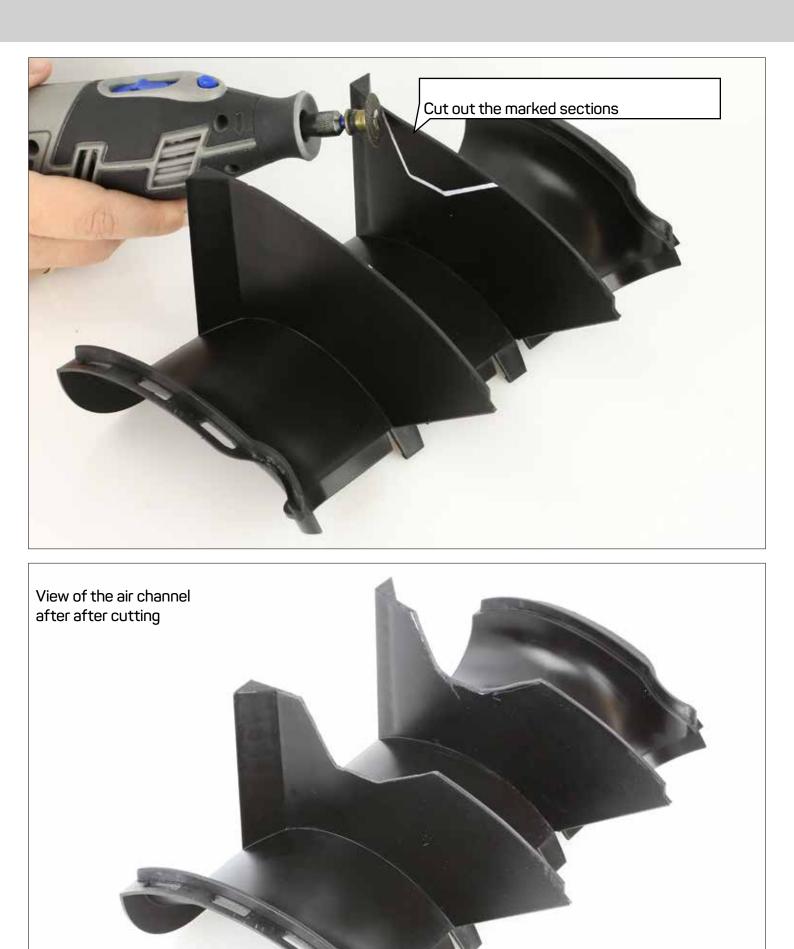

## SEAT Mii (2011->) ŠKODA Citigo (2011->) VW up! (2011-2016)

372811-1D - Black 372811-2D - Piano Black

\* Only for models with manual air conditioning and glove box

OEM dashboard SEAT Mii / SKODA CITIGO / VW up! with manual air conditioning