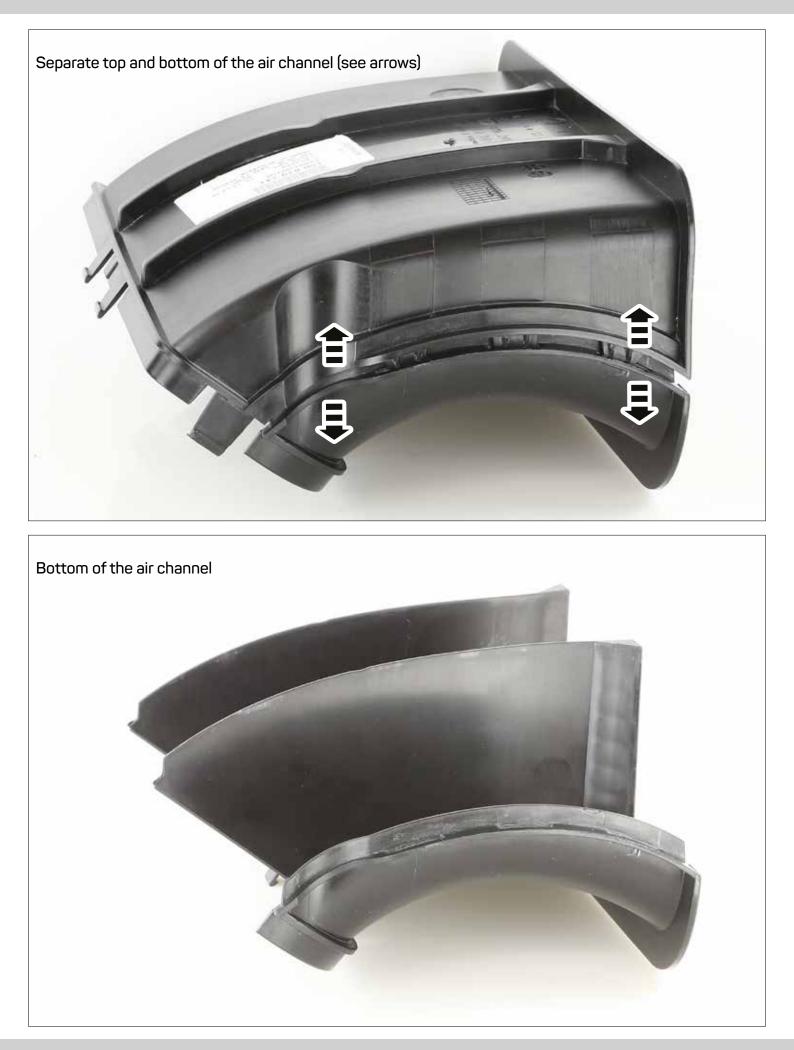

itigo (2011->) VW up! (2011-2016)

372811-1D - Black 372811-2D - Piano Black

\* Only for models with manual air conditioning and glove box





OEM dashboard SEAT Mii / SKODA CITIGO / VW up! with manual air conditioning



































See below for an image of the removed section











Cut out the front section of the marked area carefully with a depth of app. 3 mm.

ATTENTION! Please note the underlying area since it is needed for fixation of the mounting frame later.

ATTENTION! This area MUST remain













Place the air conditioning control unit into the dashboard















If a double DIN head unit without CD/DVD drive (mechless unit / maximal install depth 140 mm) is going to be installed, the next steps can be skipped: Please proceed to page 35.















Place the mounting frame (pos. 4) over the radio opening and mark the position of the two drill holes (see arrows)

















Place the right switch panel into the mounting frame









| <br> |
|------|
|      |
| <br> |
|      |
|      |
|      |
|      |
|      |
|      |
|      |
|      |
|      |
|      |
|      |
|      |
|      |
|      |
|      |
|      |
|      |
|      |
|      |
|      |
|      |
|      |
|      |
|      |
|      |
|      |
|      |
|      |
|      |
|      |
|      |
|      |
|      |
|      |
|      |
|      |
|      |
|      |
|      |
|      |
|      |
|      |
|      |
|      |
|      |
|      |
|      |