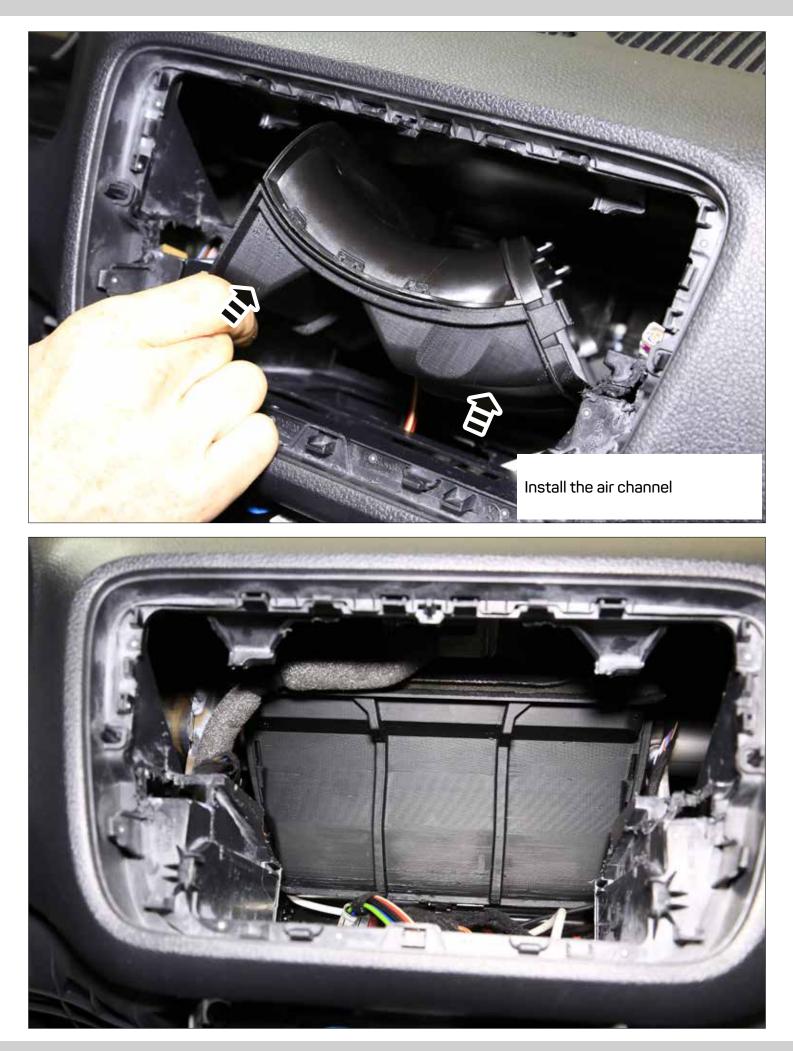

## SEAT Mii (2011->) ŠKODA Citigo (2011->) VW up! (2011-2016)

372811-1D - Black 372811-2D - Piano Black

\* Only for models with manual air conditioning and glove box

OEM dashboard SEAT Mii / SKODA CITIGO / VW up! with manual air conditioning