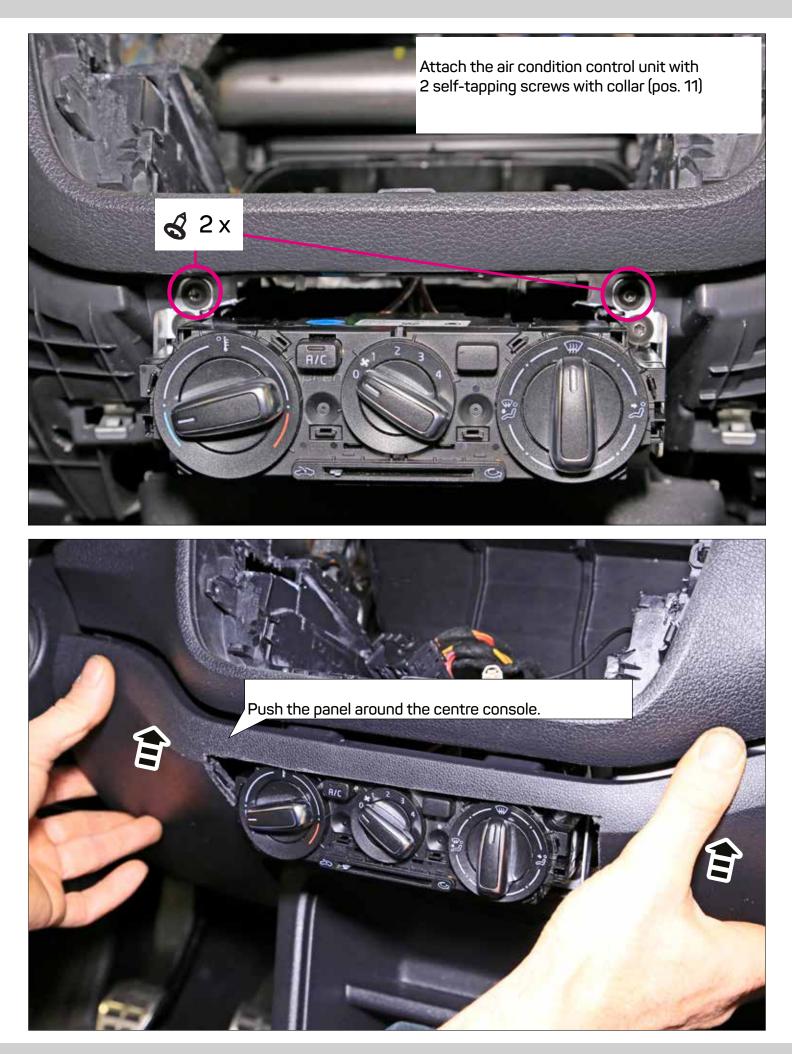

## SEAT Mii (2011->) ŠKODA Citigo (2011->) VW up! (2011-2016)

372811-1D - Black 372811-2D - Piano Black

\* Only for models with manual air conditioning and glove box





OEM dashboard SEAT Mii / SKODA CITIGO / VW up! with manual air conditioning



































See below for an image of the removed section











Cut out the front section of the marked area carefully with a depth of app. 3 mm.

ATTENTION! Please note the underlying area since it is needed for fixation of the mounting frame later.

ATTENTION! This area MUST remain













Place the air conditioning control unit into the dashboard















If a double DIN head unit without CD/DVD drive (mechless unit / maximal install depth 140 mm) is going to be installed, the next steps can be skipped: Please proceed to page 35.















Place the mounting frame (pos. 4) over the radio opening and mark the position of the two drill holes (see arrows)

















Place the right switch panel into the mounting frame









| <br> |
|------|
|      |
| <br> |
|      |
|      |
|      |
|      |
|      |
|      |
|      |
|      |
|      |
|      |
|      |
|      |
|      |
|      |
|      |
|      |
|      |
|      |
|      |
|      |
|      |
|      |
|      |
|      |
|      |
|      |
|      |
|      |
|      |
|      |
|      |
|      |
|      |
|      |
|      |
|      |
|      |
|      |
|      |
|      |
|