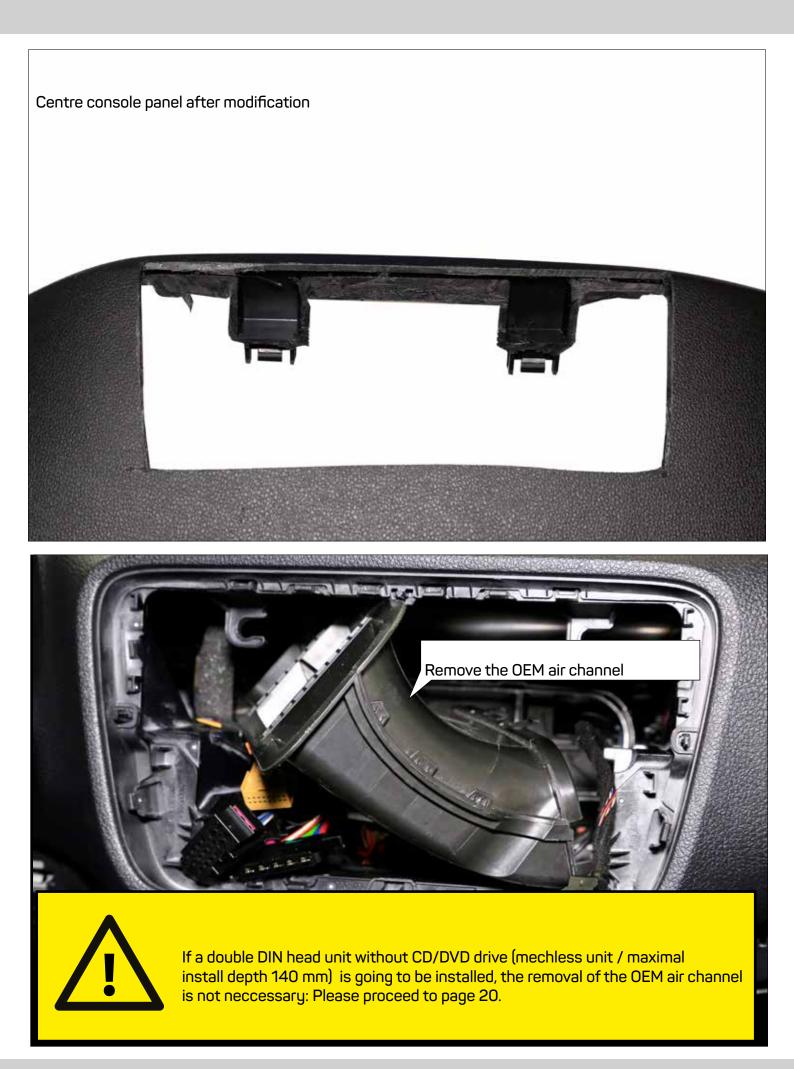

ATTENTION! This area MUST remain

Place the air conditioning control unit into the dashboard

If a double DIN head unit without CD/DVD drive (mechless unit / maximal install depth 140 mm) is going to be installed, the next steps can be skipped: Please proceed to page 35.