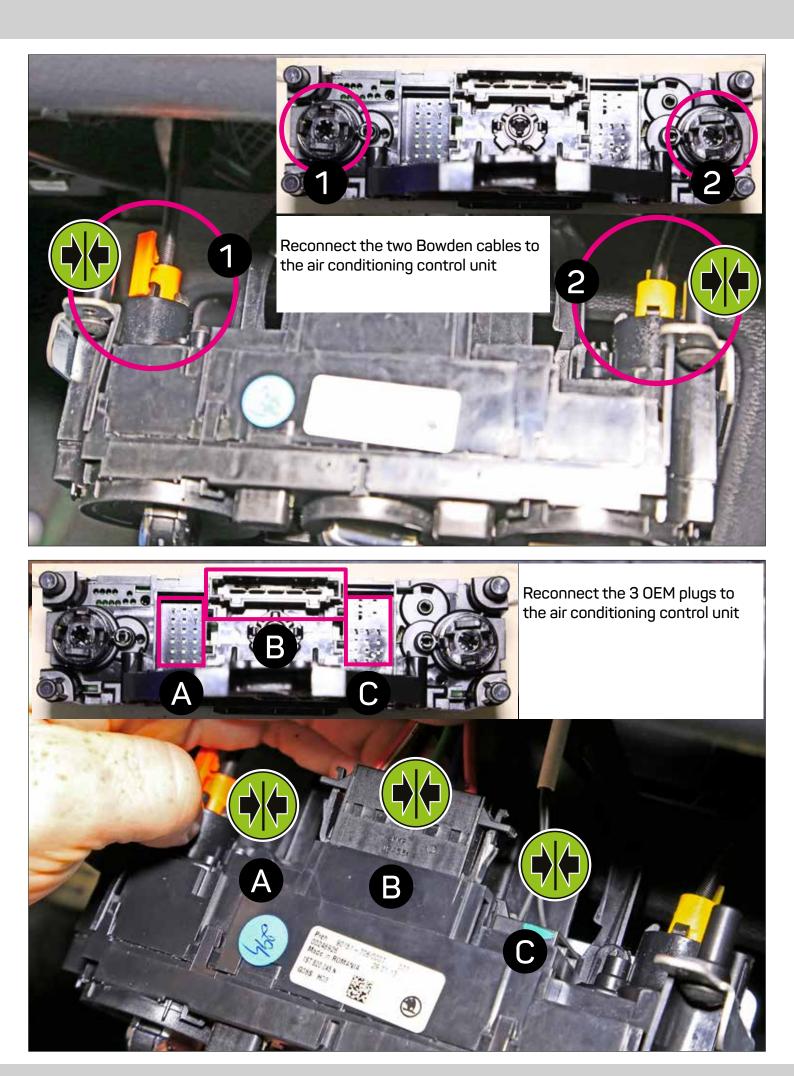

## SEAT Mii (2011->) ŠKODA Citigo (2011->) VW up! (2011-2016)

372811-1D - Black 372811-2D - Piano Black

\* Only for models with manual air conditioning and glove box





OEM dashboard SEAT Mii / SKODA CITIGO / VW up! with manual air conditioning



































See below for an image of the removed section











Cut out the front section of the marked area carefully with a depth of app. 3 mm.

ATTENTION! Please note the underlying area since it is needed for fixation of the mounting frame later.

ATTENTION! This area MUST remain













Place the air conditioning control unit into the dashboard















If a double DIN head unit without CD/DVD drive (mechless unit / maximal install depth 140 mm) is going to be installed, the next steps can be skipped: Please proceed to page 35.















Place the mounting frame (pos. 4) over the radio opening and mark the position of the two drill holes (see arrows)

















Place the right switch panel into the mounting frame









| <br> |
|------|
|      |
| <br> |
|      |
|      |
|      |
|      |
|      |
|      |
|      |
|      |
|      |
|      |
|      |
|      |
|      |
|      |
|      |
|      |
|      |
|      |
|      |
|      |
|      |
|      |
|      |
|      |
|      |
|      |
|      |
|      |
|      |
|      |
|      |
|      |
|      |
|      |
|      |
|      |
|      |
|      |
|      |
|      |
|