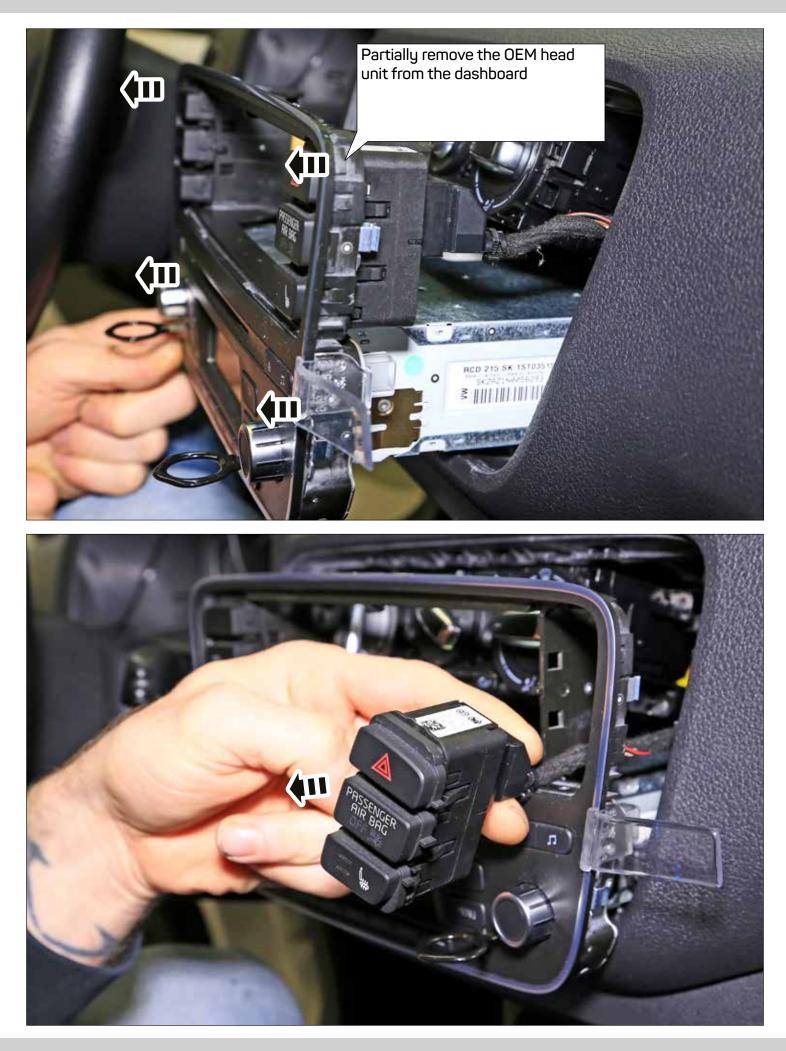

## SEAT Mii (2011->) ŠKODA Citigo (2011->) VW up! (2011-2016)

372811-1D - Black 372811-2D - Piano Black

\* Only for models with manual air conditioning and glove box





OEM dashboard SEAT Mii / SKODA CITIGO / VW up! with manual air conditioning



































See below for an image of the removed section











Cut out the front section of the marked area carefully with a depth of app. 3 mm.

ATTENTION! Please note the underlying area since it is needed for fixation of the mounting frame later.

ATTENTION! This area MUST remain













Place the air conditioning control unit into the dashboard















If a double DIN head unit without CD/DVD drive (mechless unit / maximal install depth 140 mm) is going to be installed, the next steps can be skipped: Please proceed to page 35.















Place the mounting frame (pos. 4) over the radio opening and mark the position of the two drill holes (see arrows)

















Place the right switch panel into the mounting frame









| <br> |
|------|
|