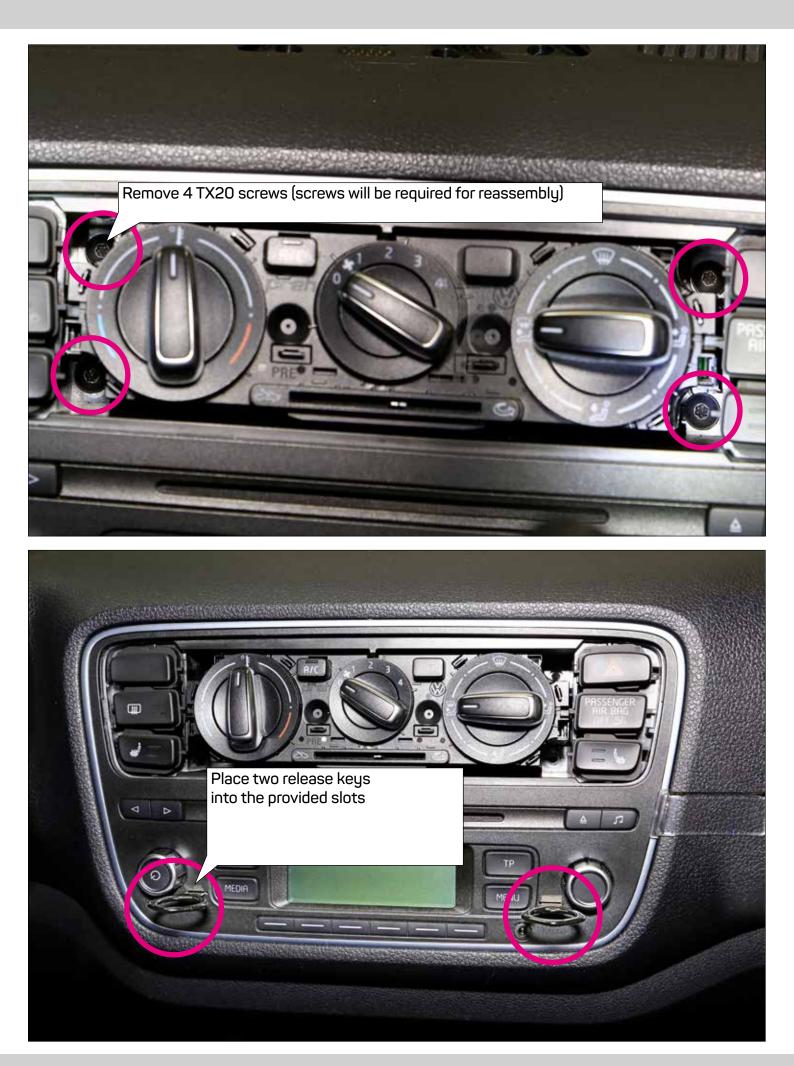

## SEAT Mii (2011->) ŠKODA Citigo (2011->) VW up! (2011-2016)

372811-1D - Black 372811-2D - Piano Black

\* Only for models with manual air conditioning and glove box





OEM dashboard SEAT Mii / SKODA CITIGO / VW up! with manual air conditioning



































See below for an image of the removed section











Cut out the front section of the marked area carefully with a depth of app. 3 mm.

ATTENTION! Please note the underlying area since it is needed for fixation of the mounting frame later.

ATTENTION! This area MUST remain













Place the air conditioning control unit into the dashboard















If a double DIN head unit without CD/DVD drive (mechless unit / maximal install depth 140 mm) is going to be installed, the next steps can be skipped: Please proceed to page 35.















Place the mounting frame (pos. 4) over the radio opening and mark the position of the two drill holes (see arrows)

















Place the right switch panel into the mounting frame









| <br> |
|------|