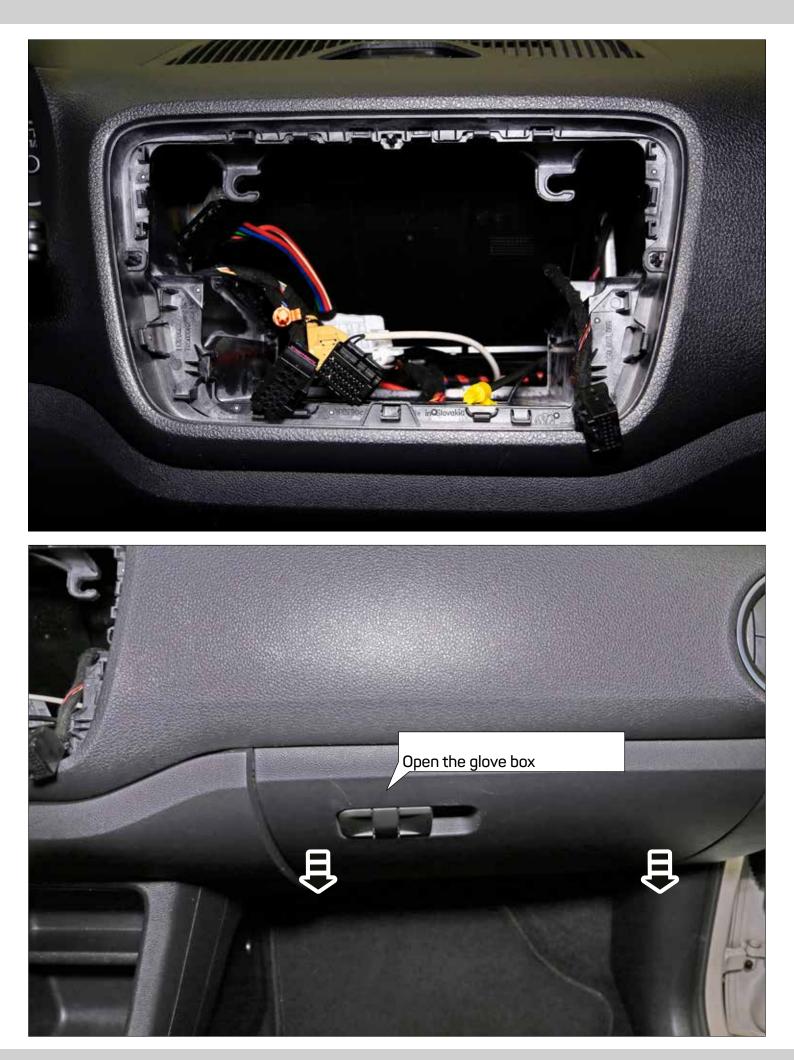

ATTENTION! This area MUST remain

Place the air conditioning control unit into the dashboard

If a double DIN head unit without CD/DVD drive (mechless unit / maximal install depth 140 mm) is going to be installed, the next steps can be skipped: Please proceed to page 35.