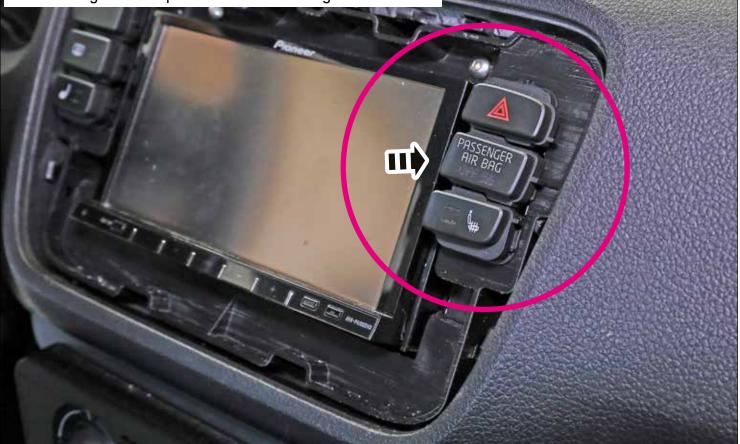

Place the mounting frame (pos. 4) over the radio opening and mark the position of the two drill holes (see arrows)

Place the right switch panel into the mounting frame

| <br> |
|------|
|      |
| <br> |
|      |
|      |
|      |
|      |
|      |
|      |
|      |
|      |
|      |
|      |
|      |
|      |
|      |
|      |
|      |
|      |
|      |
|      |
|      |
|      |
|      |
|      |
|      |
|      |
|      |
|      |
|      |
|      |
|      |
|      |
|      |
|      |
|      |
|      |
|      |
|      |
|      |
|      |
|      |
|      |
|      |
|      |
|      |
|      |
|      |
|      |
|      |