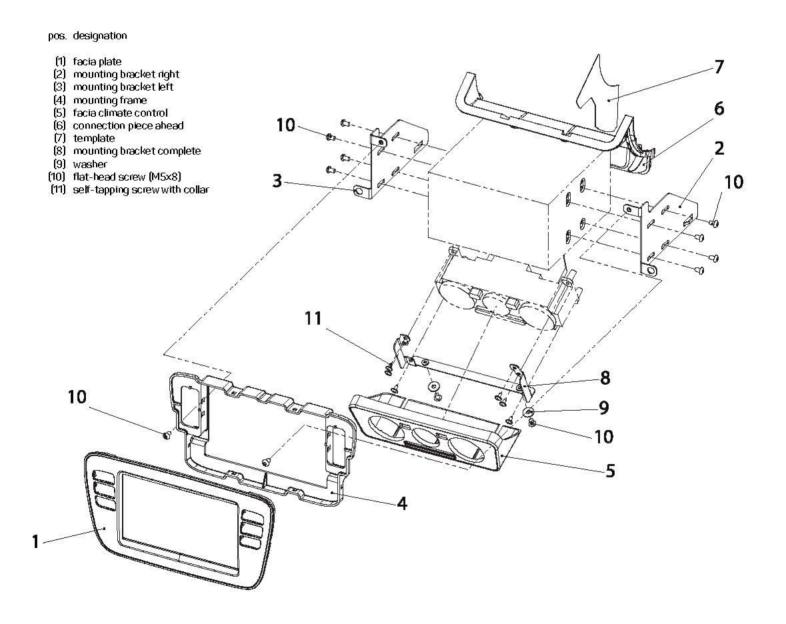

## SEAT Mii (2011->) ŠKODA Citigo (2011->) VW up! (2011-2016)

372811-1D - Black 372811-2D - Piano Black

\* Only for models with manual air conditioning and glove box

OEM dashboard SEAT Mii / SKODA CITIGO / VW up! with manual air conditioning