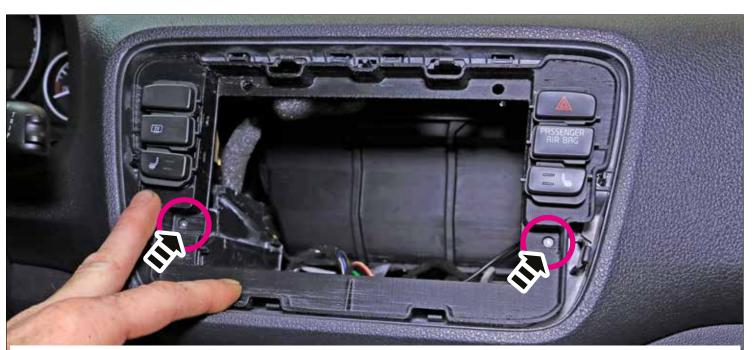

Place the mounting frame (pos. 4) over the radio opening and mark the position of the two drill holes (see arrows)

Place the right switch panel into the mounting frame

| <br> |
|------|
|      |
| <br> |
|      |
|      |
|      |
|      |
|      |
|      |
|      |
|      |
|      |
|      |
|      |
|      |
|      |
|      |
|      |
|      |
|      |
|      |
|      |
|      |
|      |
|      |
|      |
|      |
|      |
|      |
|      |
|      |
|      |
|      |
|      |
|      |
|      |
|      |
|      |
|      |
|      |
|      |
|      |
|      |
|      |
|      |
|      |
|      |
|      |
|      |
|      |