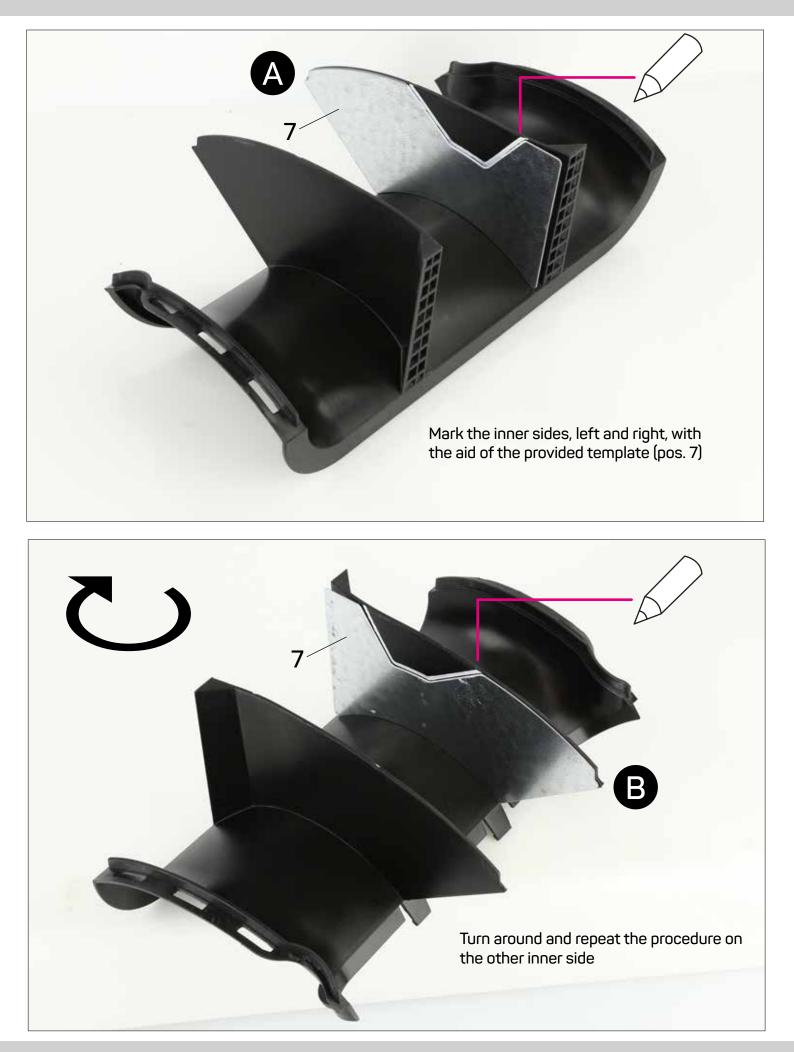

## SEAT Mii (2011->) ŠKODA Citigo (2011->) VW up! (2011-2016)

372811-1D - Black 372811-2D - Piano Black

\* Only for models with manual air conditioning and glove box

OEM dashboard SEAT Mii / SKODA CITIGO / VW up! with manual air conditioning