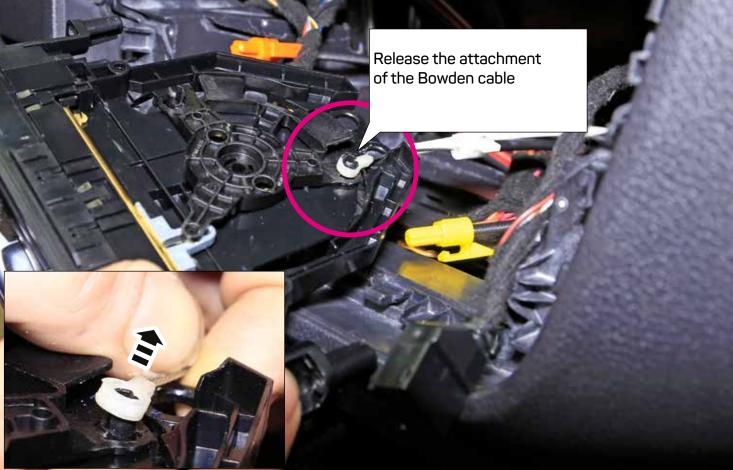

ATTENTION! This area MUST remain

Place the air conditioning control unit into the dashboard

If a double DIN head unit without CD/DVD drive (mechless unit / maximal install depth 140 mm) is going to be installed, the next steps can be skipped: Please proceed to page 35.