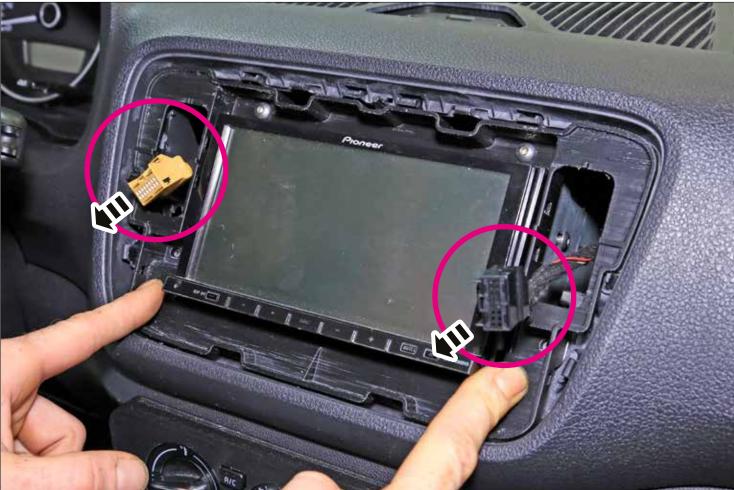

ATTENTION! This area MUST remain

Place the air conditioning control unit into the dashboard

If a double DIN head unit without CD/DVD drive (mechless unit / maximal install depth 140 mm) is going to be installed, the next steps can be skipped: Please proceed to page 35.