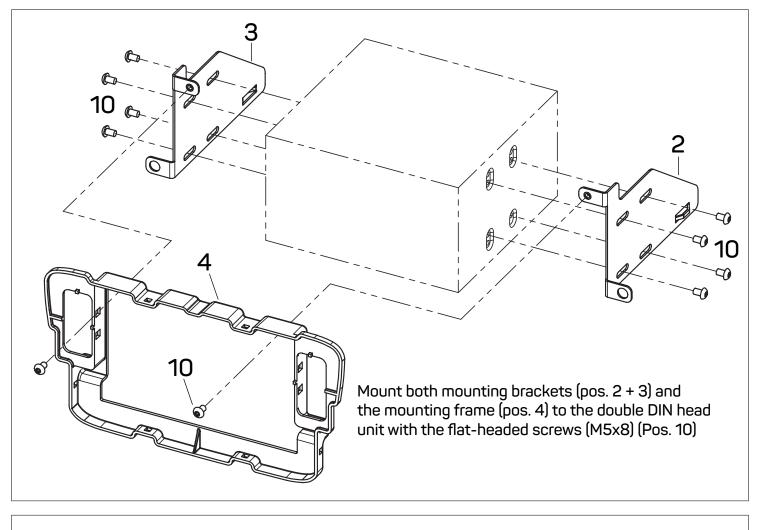

Place the mounting frame (pos. 4) over the radio opening and mark the position of the two drill holes (see arrows)

Place the right switch panel into the mounting frame

| <br> |
|------|
|      |
| <br> |
|      |
|      |
|      |
|      |
|      |
|      |
|      |
|      |
|      |
|      |
|      |
|      |
|      |
|      |
|      |
|      |
|      |
|      |
|      |
|      |
|      |
|      |
|      |
|      |
|      |
|      |
|      |
|      |
|      |
|      |
|      |
|      |
|      |
|      |
|      |
|      |
|      |
|      |
|      |
|      |
|      |
|      |
|      |
|      |
|      |
|      |
|      |