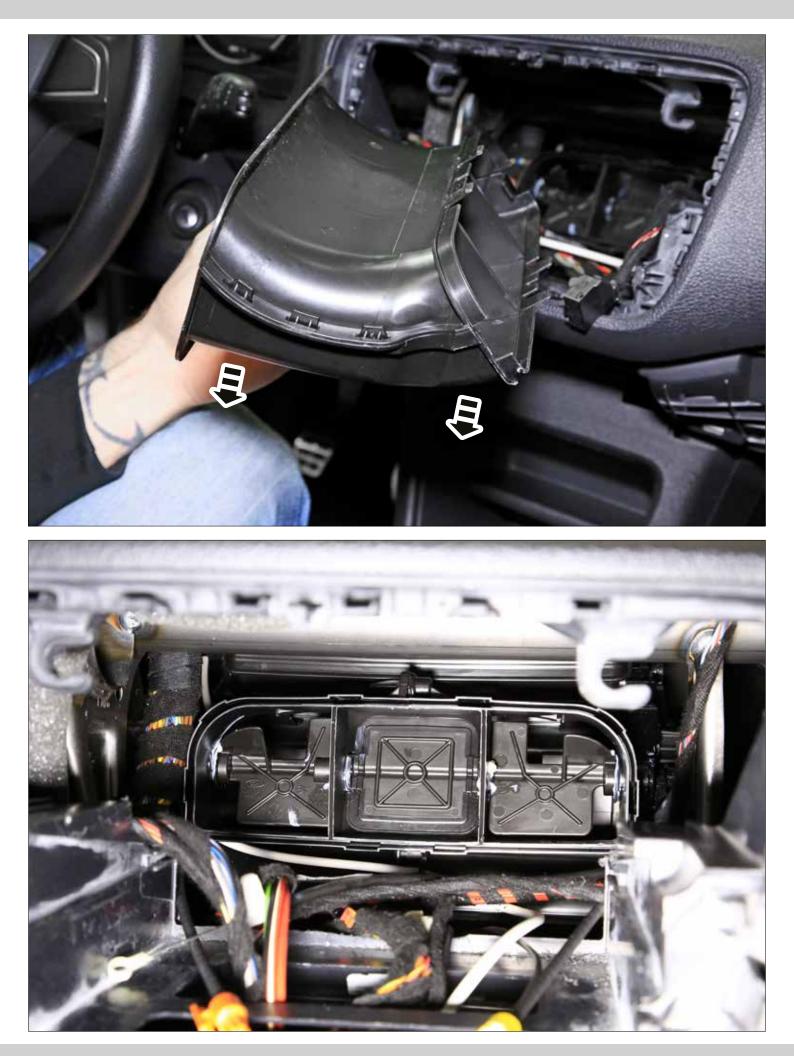

ATTENTION! This area MUST remain

Place the air conditioning control unit into the dashboard

If a double DIN head unit without CD/DVD drive (mechless unit / maximal install depth 140 mm) is going to be installed, the next steps can be skipped: Please proceed to page 35.