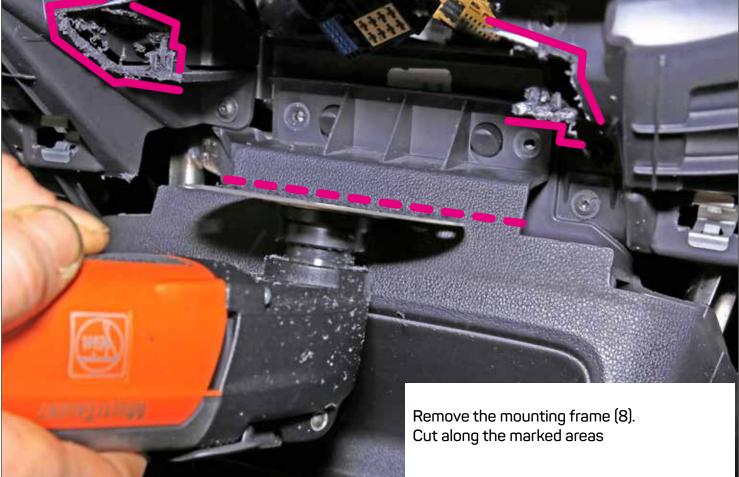

Place the mounting frame (pos. 4) over the radio opening and mark the position of the two drill holes (see arrows)

Place the right switch panel into the mounting frame

| <br> |
|------|
|      |
| <br> |
|      |
|      |
|      |
|      |
|      |
|      |
|      |
|      |
|      |
|      |
|      |
|      |
|      |
|      |
|      |
|      |
|      |
|      |
|      |
|      |
|      |
|      |
|      |
|      |
|      |
|      |
|      |
|      |
|      |
|      |
|      |
|      |
|      |
|      |
|      |
|      |
|      |
|      |
|      |
|      |
|      |
|      |
|      |
|      |
|      |
|      |
|      |