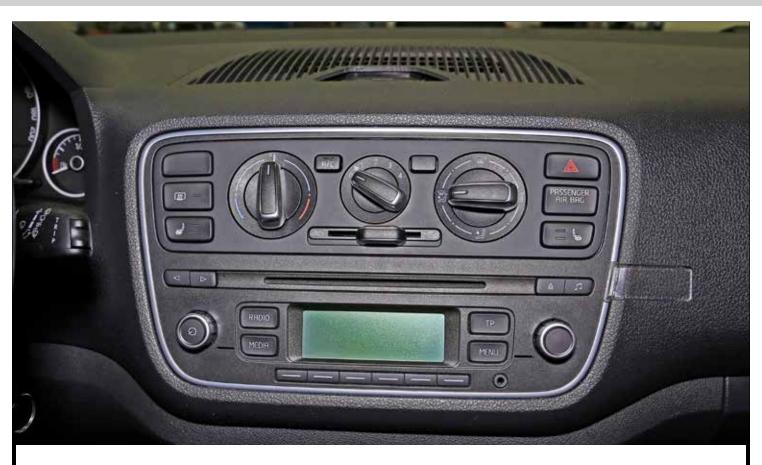

## SEAT Mii (2011->) ŠKODA Citigo (2011->) VW up! (2011-2016)

372811-1D - Black 372811-2D - Piano Black

\* Only for models with manual air conditioning and glove box

OEM dashboard SEAT Mii / SKODA CITIGO / VW up! with manual air conditioning