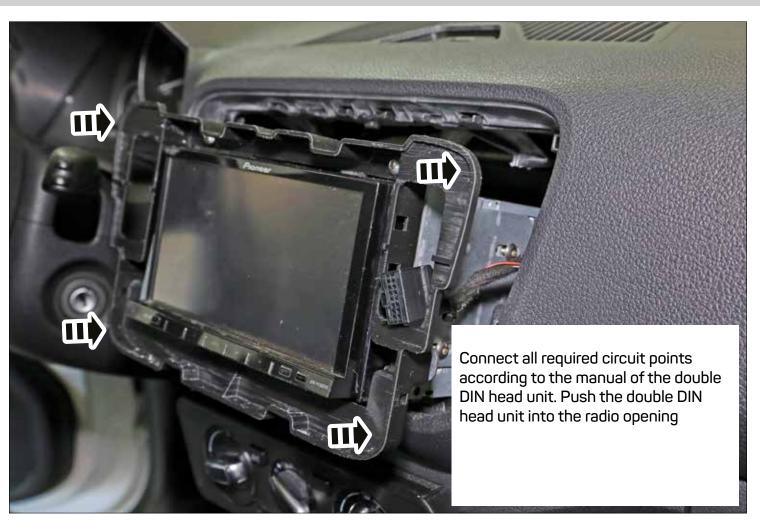

ATTENTION! This area MUST remain

Place the air conditioning control unit into the dashboard

If a double DIN head unit without CD/DVD drive (mechless unit / maximal install depth 140 mm) is going to be installed, the next steps can be skipped: Please proceed to page 35.