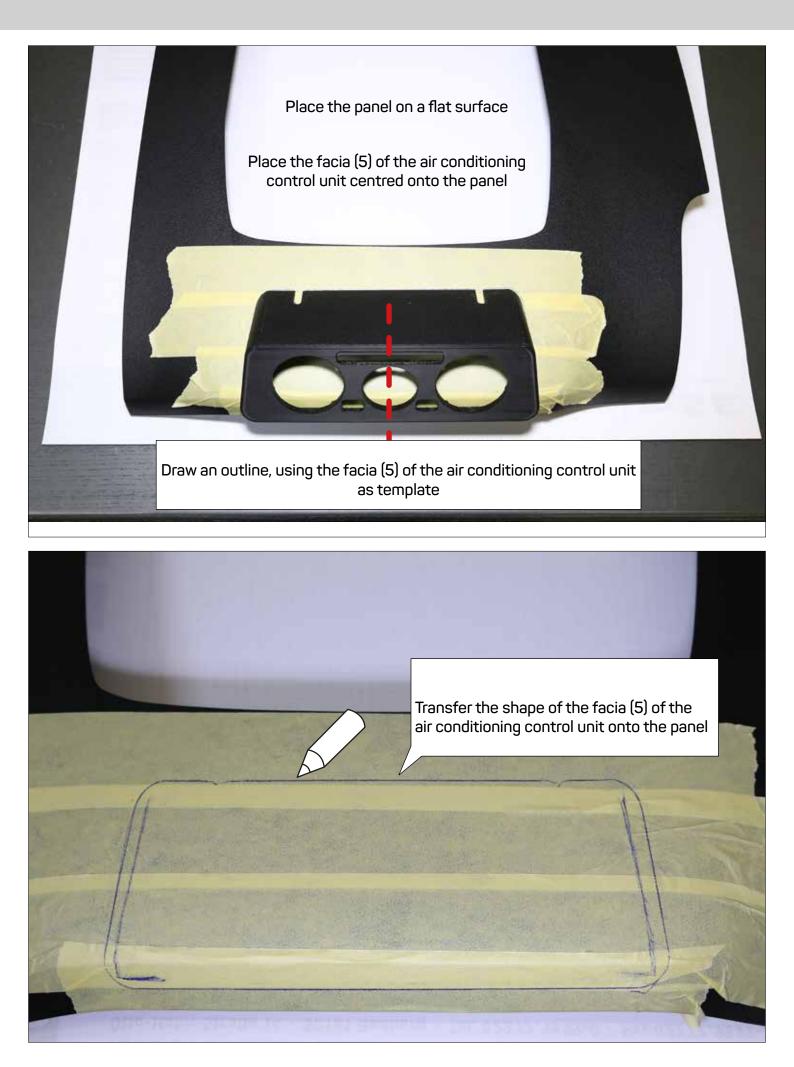

## SEAT Mii (2011->) ŠKODA Citigo (2011->) VW up! (2011-2016)

372811-1D - Black 372811-2D - Piano Black

\* Only for models with manual air conditioning and glove box

OEM dashboard SEAT Mii / SKODA CITIGO / VW up! with manual air conditioning