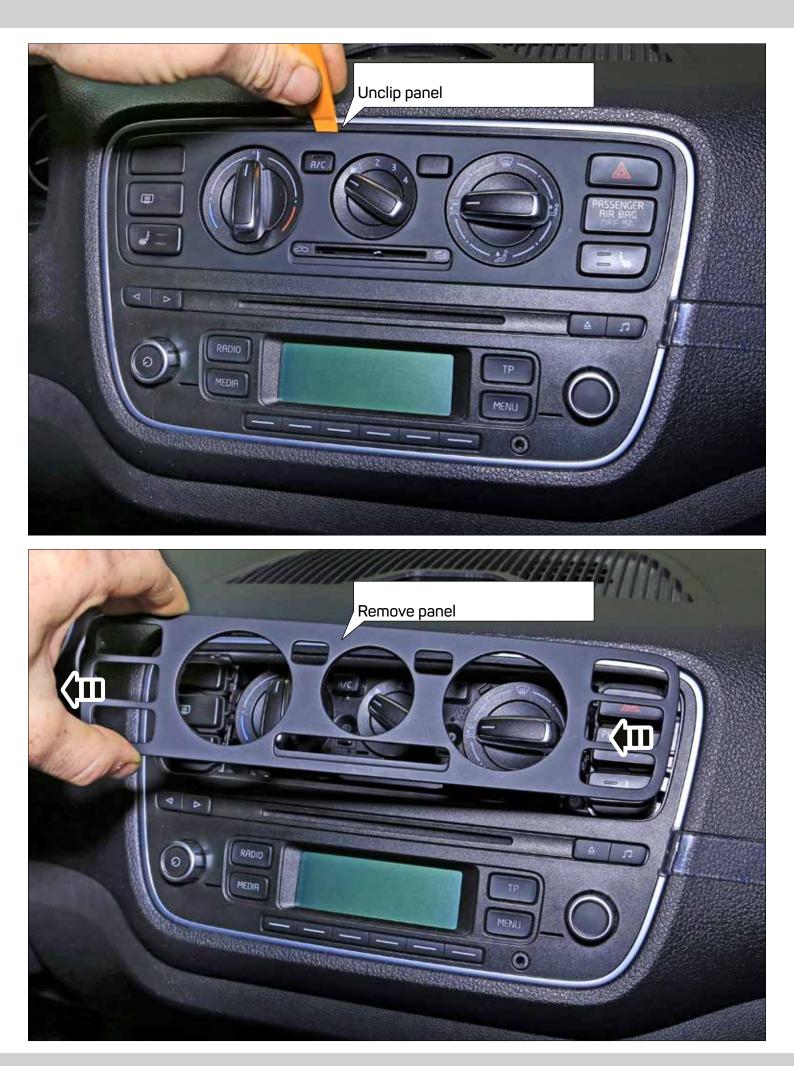

## SEAT Mii (2011->) ŠKODA Citigo (2011->) VW up! (2011-2016)

372811-1D - Black 372811-2D - Piano Black

\* Only for models with manual air conditioning and glove box

OEM dashboard SEAT Mii / SKODA CITIGO / VW up! with manual air conditioning