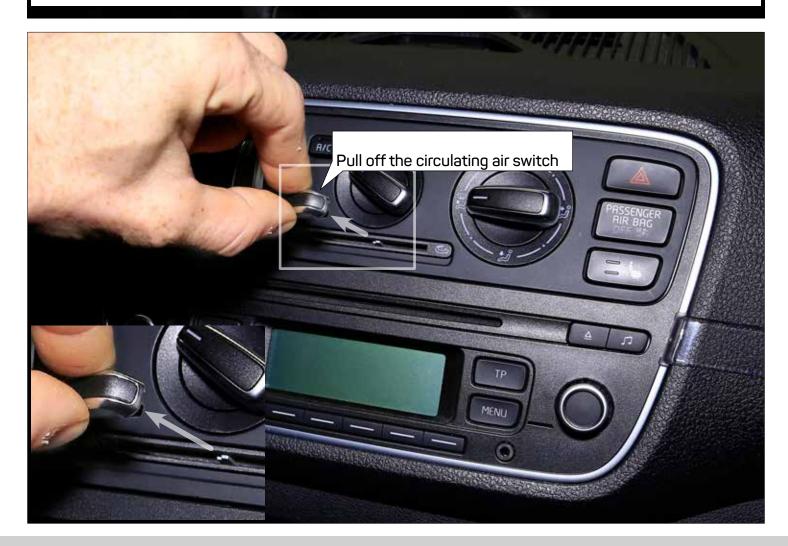

## SEAT Mii (2011->) ŠKODA Citigo (2011->) VW up! (2011-2016)

372811-1D - Black 372811-2D - Piano Black

\* Only for models with manual air conditioning and glove box

OEM dashboard SEAT Mii / SKODA CITIGO / VW up! with manual air conditioning