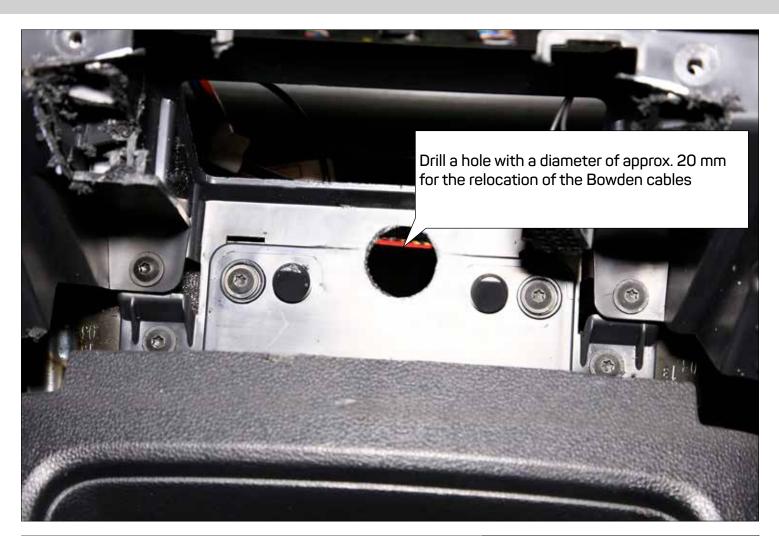

## SEAT Mii (2011->) ŠKODA Citigo (2011->) VW up! (2011-2016)

372811-1D - Black 372811-2D - Piano Black

\* Only for models with manual air conditioning and glove box





OEM dashboard SEAT Mii / SKODA CITIGO / VW up! with manual air conditioning



































See below for an image of the removed section











Cut out the front section of the marked area carefully with a depth of app. 3 mm.

ATTENTION! Please note the underlying area since it is needed for fixation of the mounting frame later.

ATTENTION! This area MUST remain













Place the air conditioning control unit into the dashboard















If a double DIN head unit without CD/DVD drive (mechless unit / maximal install depth 140 mm) is going to be installed, the next steps can be skipped: Please proceed to page 35.















Place the mounting frame (pos. 4) over the radio opening and mark the position of the two drill holes (see arrows)

















Place the right switch panel into the mounting frame









| <br> |
|------|
|      |
| <br> |
|      |
|      |
|      |
|      |
|      |
|      |
|      |
|      |
|      |
|      |
|      |
|      |
|      |
|      |
|      |
|      |
|      |
|      |
|      |
|      |
|      |
|      |
|      |
|      |
|      |
|      |
|      |
|      |
|      |
|      |
|      |
|      |
|      |
|