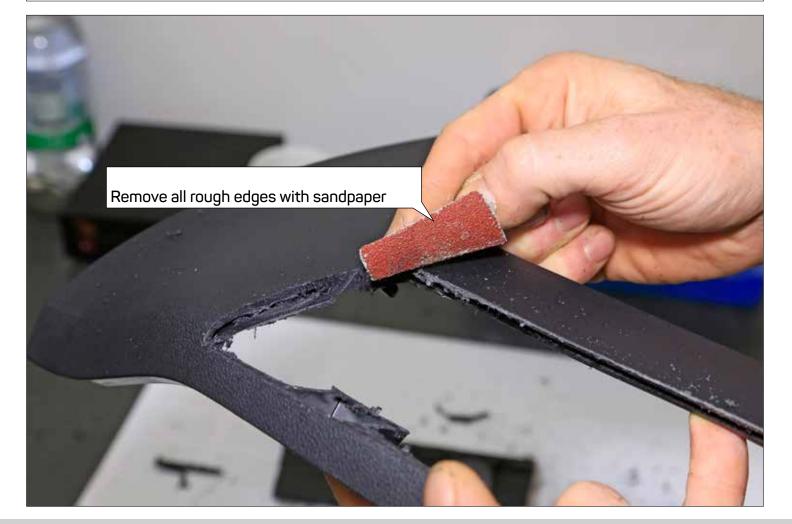

See below for an image of the removed section

Cut out the front section of the marked area carefully with a depth of app. 3 mm.

ATTENTION! Please note the underlying area since it is needed for fixation of the mounting frame later.