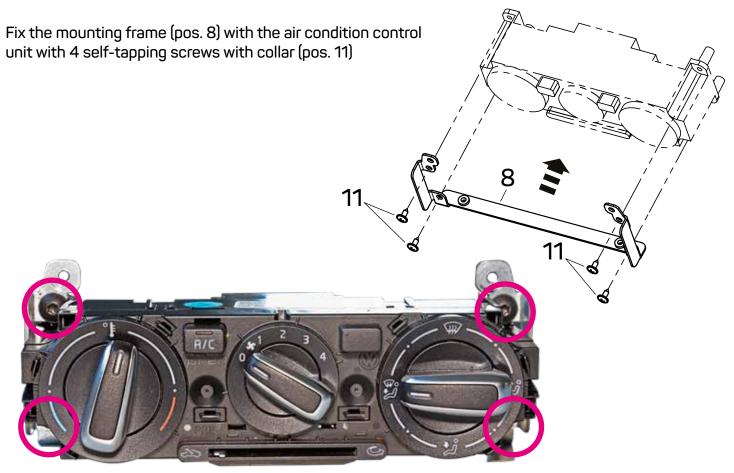

## SEAT Mii (2011->) ŠKODA Citigo (2011->) VW up! (2011-2016)

372811-1D - Black 372811-2D - Piano Black

\* Only for models with manual air conditioning and glove box





OEM dashboard SEAT Mii / SKODA CITIGO / VW up! with manual air conditioning



































See below for an image of the removed section











Cut out the front section of the marked area carefully with a depth of app. 3 mm.

ATTENTION! Please note the underlying area since it is needed for fixation of the mounting frame later.

ATTENTION! This area MUST remain













Place the air conditioning control unit into the dashboard















If a double DIN head unit without CD/DVD drive (mechless unit / maximal install depth 140 mm) is going to be installed, the next steps can be skipped: Please proceed to page 35.















Place the mounting frame (pos. 4) over the radio opening and mark the position of the two drill holes (see arrows)

















Place the right switch panel into the mounting frame









| <br> |
|------|
|      |
| <br> |
|      |
|      |
|      |
|      |
|      |
|      |
|      |
|      |
|      |
|      |
|      |
|      |
|      |
|      |
|      |
|      |
|      |
|      |
|      |
|      |
|      |
|      |
|      |
|      |
|      |
|      |
|      |
|      |
|      |
|      |
|      |
|      |
|      |
|