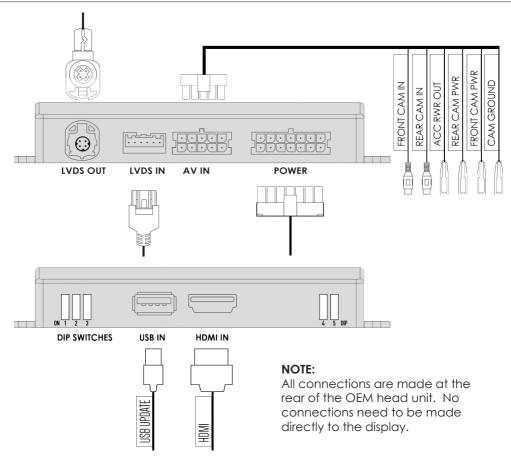

### **DIP SWITCH SETTINGS**

#### DIP 1

If the vehicle has OEM reverse camera (ON: YES OFF: NO)

#### DIP 3

If the vehicle has aftermarket reverse camera ( ON: YES OFF: NO)

DIP 2

If the vehicle has aftermarket front camera ( ON: YES OFF:NO)

DIP 4

5.8" display - **ON** 6.5" display - **OFF** 

#### DIP 5

5.8" display - **OFF** 6.5" display - **OFF** 