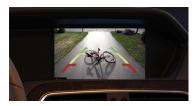

## **Rear and Front Camera Access**

From either HDMI mode or OEM mode

- 1. Select reverse gear for reverse camera
- 2. Deselect reverse gear will go to after market front camera ( if DIP 2 ON ) Double Press **BUTTON 1** to cancel front camera or drive over 10 MPH

#### Front Camera Access

Double Press  ${\bf BUTTON~1}$  to enter the front camera screen (if DIP 2 is ON ). Double press  ${\bf BUTTON~1}$  to exit.