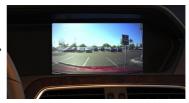

#### DIP 1

If the vehicle has OEM reverse camera (ON: YES OFF: NO)

## **Rear and Front Camera Access**

From either HDMI mode or OEM mode

- 1. Select reverse gear for reverse camera
- 2. Deselect reverse gear will go to after market front camera ( if DIP 2 ON ) Double Press **BUTTON 1** to cancel front camera or drive over 10 MPH