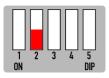

### **DIP SWITCH SETTINGS**

#### DIP 3

If the vehicle has aftermarket reverse camera ( ON: YES OFF: NO)

DIP 2

If the vehicle has aftermarket front camera ( ON: YES OFF:NO)

DIP 4

5.8" display - **ON** 6.5" display - **OFF** 