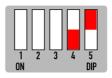

### **DIP SWITCH SETTINGS**

#### DIP 5

5.8" display - **OFF** 6.5" display - **OFF** 