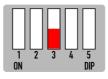

### **DIP SWITCH SETTINGS**

#### DIP 3

If the vehicle has aftermarket reverse camera ( ON: YES OFF: NO)

DIP 2

If the vehicle has aftermarket front camera ( ON: YES OFF:NO)

DIP 4

5.8" display - **ON** 6.5" display - **OFF** 