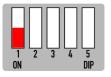

### **DIP SWITCH SETTINGS**

#### DIP 1

If the vehicle has OEM reverse camera (ON: YES OFF: NO)