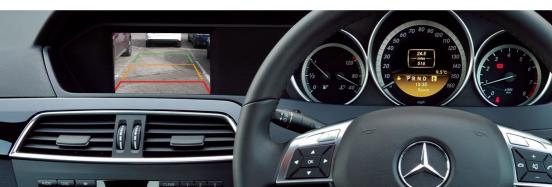

### **Adaptiv Mini**

Adaptiv Mini allows HDMI & Camera input to the OEM screen.

This plug and play Mini interface adds HDMI to connect your Apple or Android device, allowing you to mirror your smartphone display on the vehicle's original screen. Inputs for front and rear aftermarket cameras also come as standard with the Mini.

### **Application**

For Mercedes-Benz vehicles with NTG 4.5 with 5.8" & 6.5" display.

### **HDMI Access**

Select Aux In from the OEM source menu.

Hold **BUTTON 1** for 2 seconds to switch between OEM screen and Adaptiv Mini HDMI screen. Double press **BUTTON 1** to exit.

Video In Motion Warning - 10 MPH

## **Rear and Front Camera Access**

From either HDMI mode or OEM mode

- 1. Select reverse gear for reverse camera
- 2. Deselect reverse gear will go to after market front camera ( if DIP 2 ON ) Double Press **BUTTON 1** to cancel front camera or drive over 10 MPH