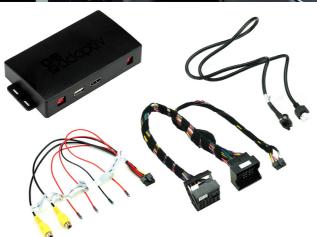

**Adaptiv Mini Fitting & User Guide** 

ADVM-MB1
Mercedes-Benz vehicles with NTG 4.5 with 5.8" & 6.5" Display

WWW.ADAPTIV-MUI.TIMFDIA.COM



### **Adaptiv Mini**

Adaptiv Mini allows HDMI & Camera input to the OEM screen.



This plug and play Mini interface adds HDMI to connect your Apple or Android device, allowing you to mirror your smartphone display on the vehicle's original screen. Inputs for front and rear aftermarket cameras also come as standard with the Mini.

### **Application**

For Mercedes-Benz vehicles with NTG 4.5 with 5.8" & 6.5" display.

#### **Kit Includes**

Adaptiv Interface Vehicle Harness

#### Prior to installation

Read the manual prior to installation. Technical knowledge is necessary for installation. The place of installation must be free of moisture and awa